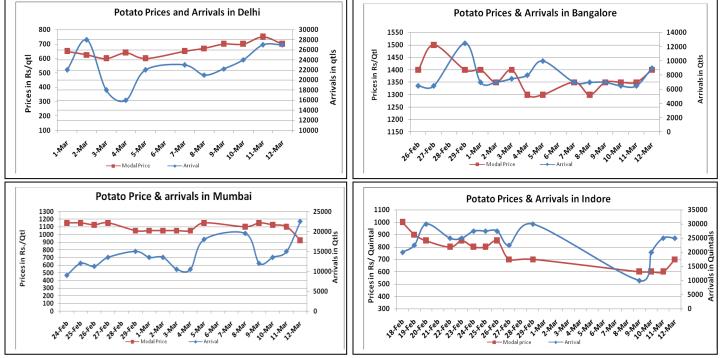

Potato Wholesale Prices & Arrivals trend in Consumption Centers

(Source: AGRIWATCH)

Note: The above graph is made on data collected by Agriwatch through private sources because Agmarknet data are not consistent and lots of gaps in reporting.

### Potato Prices & Arrivals in major Mandis as on 12.Mar.2016

| Mandis          | Farrukhabad | Khandauli | Indore   | Bangalore | Tarkeshwar (W.B) | Burdwan (W.B) |
|-----------------|-------------|-----------|----------|-----------|------------------|---------------|
| Price (Rs./Qtl) | 700-900     | 600-700   | 500-1100 | 1300-1500 | Closed           | Closed        |
| Arrivals (Qtl)  | 15000       | 12500     | 25000    | 9000      | Closed           | Closed        |

### Potato Prices & Arrivals in major Mandis as on 11.Mar.2016

| Mandis          | Farrukhabad | Khandauli | Indore   | Bangalore | Tarkeshwar(W.B) | Burdwan (W.B |
|-----------------|-------------|-----------|----------|-----------|-----------------|--------------|
| Price (Rs./Qtl) | 650-750     | 800-820   | 500-1200 | 1200-1500 | 1200            | 1140         |
| Arrivals (Qtl)  | 30000       | 12500     | 25000    | 6500      | -               | -            |