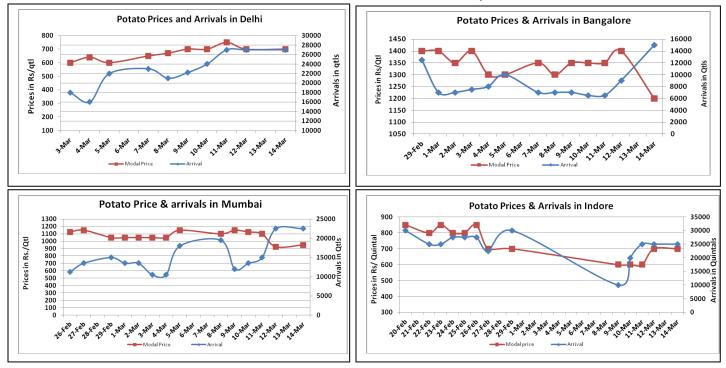

### Potato Wholesale Prices & Arrivals trend in Consumption Centers

(Source: AGRIWATCH)

Note: The above graph is made on data collected by Agriwatch through private sources because Agmarknet data are not consistent and lots of gaps in reporting.

(Source: Agriwatch)