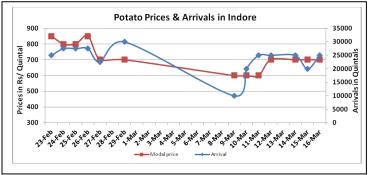

## **Potato Wholesale Prices & Arrivals trend in Consumption Centers**

(Source: AGRIWATCH)

Note: The above graph is made on data collected by Agriwatch through private sources because Agmarknet data are not consistent and lots of gaps in reporting.

### Potato Prices & Arrivals in major Mandis as on 16.Mar.2016

| Mandis          | Farrukhabad | Khandauli | Indore   | Bangalore | Tarkeshwar (W.B) | Burdwan (W.B) |
|-----------------|-------------|-----------|----------|-----------|------------------|---------------|
| Price (Rs./Qtl) | 500-650     | 600-700   | 500-1100 | 1100-1300 | 1200             | 1120          |
| Arrivals (Qtl)  | 45000       | 12500     | 25000    | 11000     | -                | 1             |

#### Potato Prices & Arrivals in major Mandis as on 15.Mar.2016

| Mandis          | Farrukhabad | Khandauli | Indore   | Bangalore | Tarkeshwar(W.B) | Burdwan (W.B |
|-----------------|-------------|-----------|----------|-----------|-----------------|--------------|
| Price (Rs./Qtl) | 600-750     | 600-700   | 500-1200 | 1300-1400 | 1200            | 1140         |
| Arrivals (Qtl)  | 30000       | 10000     | 20000    | 15000     | -               | -            |