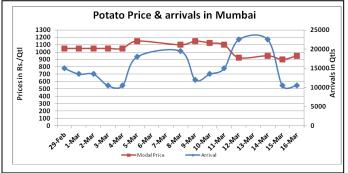

## **Potato Wholesale Prices & Arrivals trend in Consumption Centers**

(Source: AGRIWATCH)

Note: The above graph is made on data collected by Agriwatch through private sources because Agmarknet data are not consistent and lots of gaps in reporting.