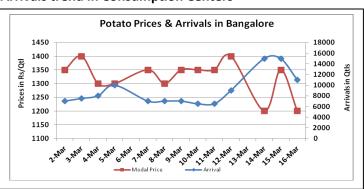

## **Potato Wholesale Prices & Arrivals trend in Consumption Centers**

(Source: AGRIWATCH)

Note: The above graph is made on data collected by Agriwatch through private sources because Agmarknet data are not consistent and lots of gaps in reporting.

### Potato Prices & Arrivals in major Mandis as on 16.Mar.2016

| Mandis          | Farrukhabad | Khandauli | Indore   | Bangalore | Tarkeshwar (W.B) | Burdwan (W.B) |
|-----------------|-------------|-----------|----------|-----------|------------------|---------------|
| Price (Rs./Qtl) | 500-650     | 600-700   | 500-1100 | 1100-1300 | 1200             | 1120          |
| Arrivals (Qtl)  | 45000       | 12500     | 25000    | 11000     | -                | 1             |

#### Potato Prices & Arrivals in major Mandis as on 15.Mar.2016

| Mandis          | Farrukhabad | Khandauli | Indore   | Bangalore | Tarkeshwar(W.B) | Burdwan (W.B |
|-----------------|-------------|-----------|----------|-----------|-----------------|--------------|
| Price (Rs./Qtl) | 600-750     | 600-700   | 500-1200 | 1300-1400 | 1200            | 1140         |
| Arrivals (Qtl)  | 30000       | 10000     | 20000    | 15000     | -               | -            |