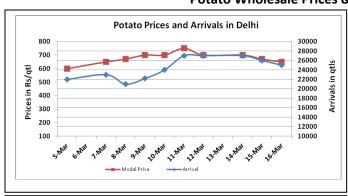

## **Potato Wholesale Prices & Arrivals trend in Consumption Centers**

(Source: AGRIWATCH)

Note: The above graph is made on data collected by Agriwatch through private sources because Agmarknet data are not consistent and lots of gaps in reporting.

### Potato Prices & Arrivals in major Mandis as on 16.Mar.2016

| Mandis          | Farrukhabad | Khandauli | Indore   | Bangalore | Tarkeshwar (W.B) | Burdwan (W.B) |
|-----------------|-------------|-----------|----------|-----------|------------------|---------------|
| Price (Rs./Qtl) | 500-650     | 600-700   | 500-1100 | 1100-1300 | 1200             | 1120          |
| Arrivals (Qtl)  | 45000       | 12500     | 25000    | 11000     | -                | 1             |

#### Potato Prices & Arrivals in major Mandis as on 15.Mar.2016

| Mandis          | Farrukhabad | Khandauli | Indore   | Bangalore | Tarkeshwar(W.B) | Burdwan (W.B |
|-----------------|-------------|-----------|----------|-----------|-----------------|--------------|
| Price (Rs./Qtl) | 600-750     | 600-700   | 500-1200 | 1300-1400 | 1200            | 1140         |
| Arrivals (Qtl)  | 30000       | 10000     | 20000    | 15000     | -               | -            |