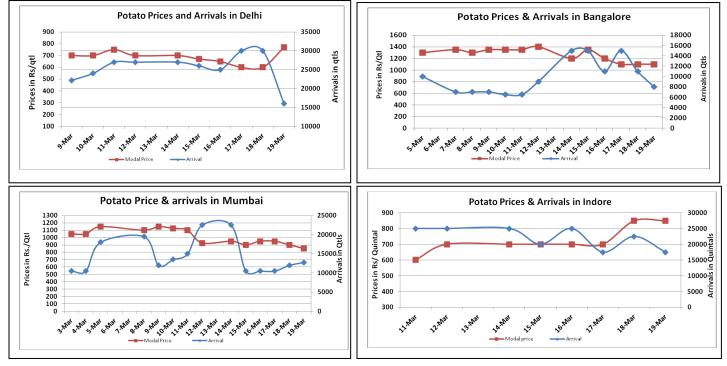

## **Potato Wholesale Prices & Arrivals trend in Consumption Centers**

(Source: AGRIWATCH)

Note: The above graph is made on data collected by Agriwatch through private sources because Agmarknet data are not consistent and lots of gaps in reporting.