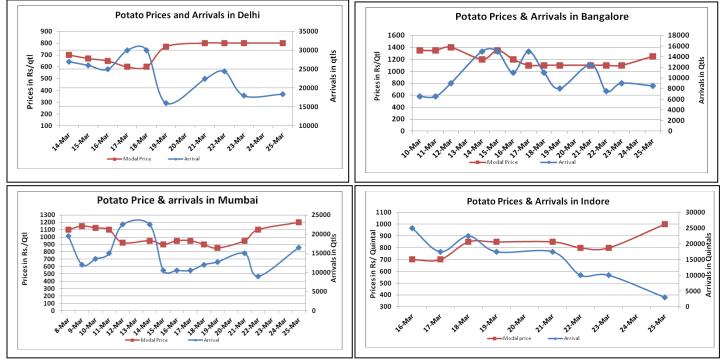

Potato Wholesale Prices & Arrivals trend in Consumption Centers

(Source: AGRIWATCH)

Note: The above graph is made on data collected by Agriwatch through private sources because Agmarknet data are not consistent and lots of gaps in reporting.