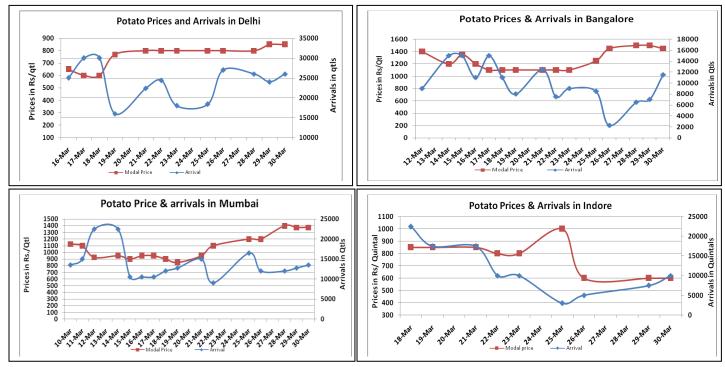

Potato Wholesale Prices & Arrivals trend in Consumption Centers

(Source: AGRIWATCH)

Note: The above graph is made on data collected by Agriwatch through private sources because Agmarknet data are not consistent and lots of gaps in reporting.

#### Potato Prices & Arrivals in major Mandis as on 30.Mar.2016

| Mandis          | Farrukhabad | Khandauli | Indore   | Bangalore | Tarkeshwar (W.B) | Burdwan (W.B) |
|-----------------|-------------|-----------|----------|-----------|------------------|---------------|
| Price (Rs./Qtl) | 700-900     | 800-850   | 500-1200 | 1400-1500 | 1400             | 1280          |
| Arrivals (Qtl)  | 15000       | 2000      | 10000    | 11500     | -                | -             |

### Potato Prices & Arrivals in major Mandis as on 29.Mar.2016

| Mandis          | Farrukhabad | Khandauli | Indore   | Bangalore | Tarkeshwar(W.B) | Burdwan (W.B |
|-----------------|-------------|-----------|----------|-----------|-----------------|--------------|
| Price (Rs./Qtl) | 650-900     | 800-900   | 500-1200 | 1400-1600 | 1400            | 1280         |
| Arrivals (Qtl)  | 12000       | 2000      | 7500     | 7000      | -               | -            |