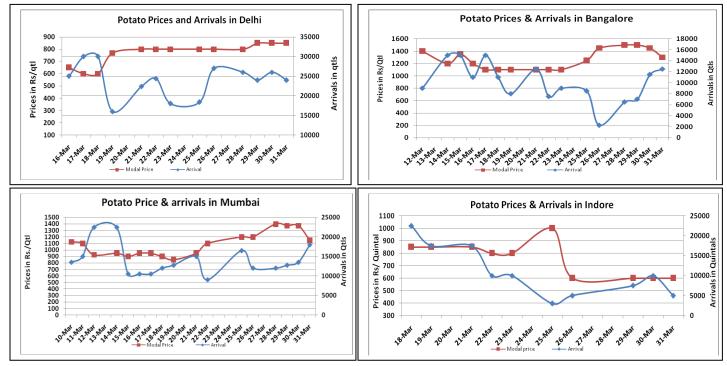

Potato Wholesale Prices & Arrivals trend in Consumption Centers

(Source: AGRIWATCH)

Note: The above graph is made on data collected by Agriwatch through private sources because Agmarknet data are not consistent and lots of gaps in reporting.

#### Potato Prices & Arrivals in major Mandis as on 31.Mar.2016

| Mandis          | Farrukhabad | Khandauli | Indore   | Bangalore | Tarkeshwar (W.B) | Burdwan (W.B) |
|-----------------|-------------|-----------|----------|-----------|------------------|---------------|
| Price (Rs./Qtl) | 800-900     | 800-850   | 500-1200 | 1200-1400 | 1400             | 1280          |
| Arrivals (Qtl)  | 18750       | 2500      | 5000     | 12500     | -                | -             |

### Potato Prices & Arrivals in major Mandis as on 30.Mar.2016

| Mandis          | Farrukhabad | Khandauli | Indore   | Bangalore | Tarkeshwar(W.B) | Burdwan (W.B |
|-----------------|-------------|-----------|----------|-----------|-----------------|--------------|
| Price (Rs./Qtl) | 700-900     | 800-850   | 500-1200 | 1400-1500 | 1400            | 1280         |
| Arrivals (Qtl)  | 15000       | 2000      | 10000    | 11500     | -               | -            |