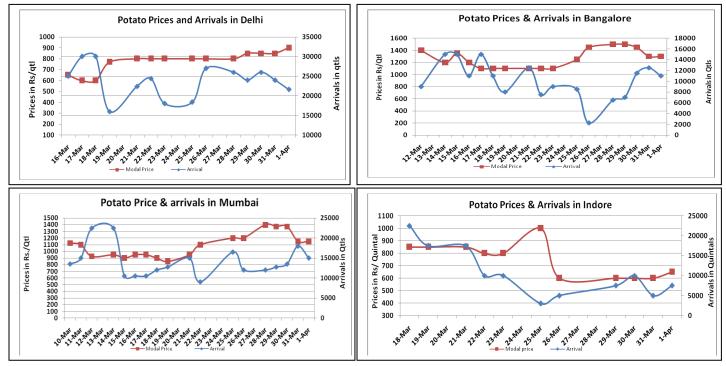

Potato Wholesale Prices & Arrivals trend in Consumption Centers

(Source: AGRIWATCH)

Note: The above graph is made on data collected by Agriwatch through private sources because Agmarknet data are not consistent and lots of gaps in reporting.