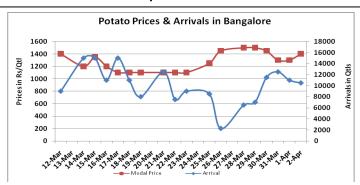

## **Potato Wholesale Prices & Arrivals trend in Consumption Centers**

(Source: AGRIWATCH)

Note: The above graph is made on data collected by Agriwatch through private sources because Agmarknet data are not consistent and lots of gaps in reporting.