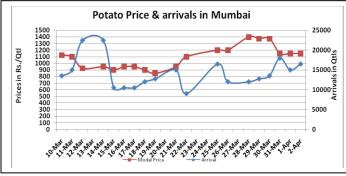

## **Potato Wholesale Prices & Arrivals trend in Consumption Centers**

(Source: AGRIWATCH)

Note: The above graph is made on data collected by Agriwatch through private sources because Agmarknet data are not consistent and lots of gaps in reporting.