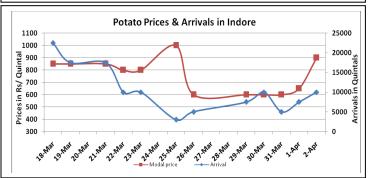

## **Potato Wholesale Prices & Arrivals trend in Consumption Centers**

(Source: AGRIWATCH)

Note: The above graph is made on data collected by Agriwatch through private sources because Agmarknet data are not consistent and lots of gaps in reporting.