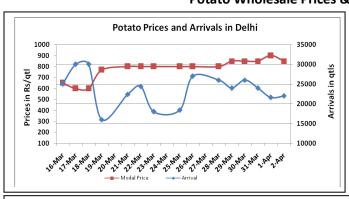

## **Potato Wholesale Prices & Arrivals trend in Consumption Centers**

(Source: AGRIWATCH)

Note: The above graph is made on data collected by Agriwatch through private sources because Agmarknet data are not consistent and lots of gaps in reporting.

#### **Potato Fundamentals:**

- Mixed sentiment witnessed in Potato major domestic market on Saturday. Mostly spot market reported inactive due to weekend.
- Mostly arrivals reported up on Saturday in the spot market.
- In U.P, loading in cold storages loading is almost completed with approx 85-90% capacity utilization from a total capacity of 119 lakh tons.
- In West Bengal, traders are expecting approximately 78% of loading in cold storages from a total capacity of 62.5 Lakh tons.
- In West Bengal, fresh crop is expected to continue for next couple of weeks and after that cold storages are expected to open.
- In Delhi, modal prices of potato are trading in a range of Rs 850/ quintal compared to Rs 420/ quintal in corresponding year of 2015 during same period.