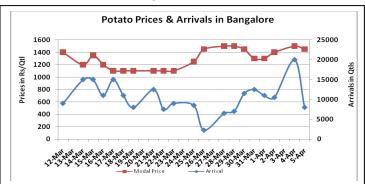

# Potato Wholesale Prices & Arrivals trend in Consumption Centers

(Source: AGRIWATCH)

Note: The above graph is made on data collected by Agriwatch through private sources because Agmarknet data are not consistent and lots of gaps in reporting.