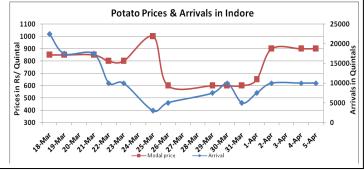

# Potato Wholesale Prices & Arrivals trend in Consumption Centers

(Source: AGRIWATCH)

Note: The above graph is made on data collected by Agriwatch through private sources because Agmarknet data are not consistent and lots of gaps in reporting.