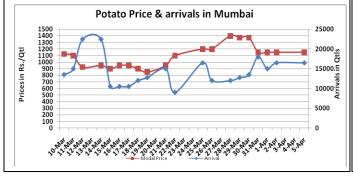

# Potato Wholesale Prices & Arrivals trend in Consumption Centers

(Source: AGRIWATCH)

Note: The above graph is made on data collected by Agriwatch through private sources because Agmarknet data are not consistent and lots of gaps in reporting.