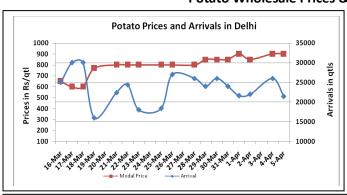

# Potato Wholesale Prices & Arrivals trend in Consumption Centers

(Source: AGRIWATCH)

Note: The above graph is made on data collected by Agriwatch through private sources because Agmarknet data are not consistent and lots of gaps in reporting.

#### **Potato Fundamentals:**

- Steady to weak arrivals reported in Potato major domestic market on Tuesday.
- Potato prices reported steady in the spot market.
- Potato supply reported down in the spot market. During March 2016 Potato supply reported around 614400 qtls as compared to last year same period 640800 qtls.
- In Delhi, modal prices of potato are trading in a range of Rs 900/ quintal compared to Rs 280/ quintal in corresponding year of 2015 during same period.
- In West Bengal, fresh crop is expected to continue for next couple of weeks and after that cold storages are expected to open.
- In U.P, loading in cold storages loading is almost completed with approx 85-90% capacity utilization from a total capacity of 119 lakh tons.