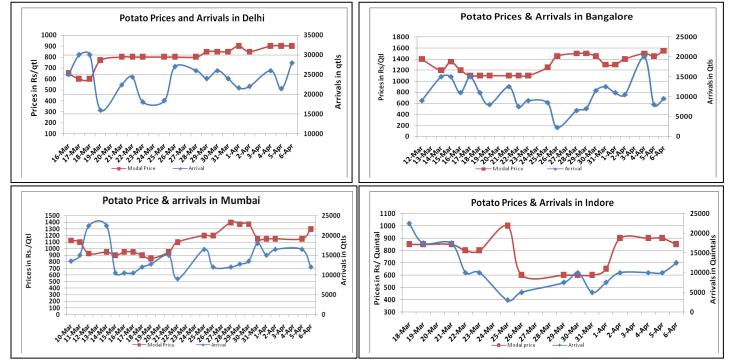

### Potato Wholesale Prices & Arrivals trend in Consumption Centers

(Source: AGRIWATCH)

Note: The above graph is made on data collected by Agriwatch through private sources because Agmarknet data are not consistent and lots of gaps in reporting.