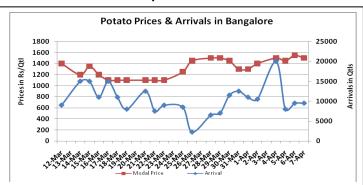

### **Potato Wholesale Prices & Arrivals trend in Consumption Centers**

(Source: AGRIWATCH)

Note: The above graph is made on data collected by Agriwatch through private sources because Agmarknet data are not consistent and lots of gaps in reporting.