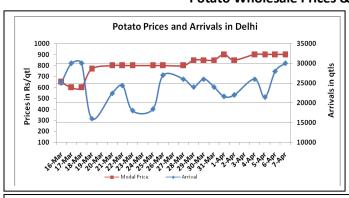

### **Potato Wholesale Prices & Arrivals trend in Consumption Centers**

(Source: AGRIWATCH)

Note: The above graph is made on data collected by Agriwatch through private sources because Agmarknet data are not consistent and lots of gaps in reporting.

#### **Potato Fundamentals:**

- Steady to firm sentiment witnessed in Potato major domestic market on Thursday.
- In Punjab, cold storages are full with 100% utilization in most of the districts. Farmers are still not getting space in cold storages to keep their crop amid higher production.
- Potato supply reported down in the spot market. During March 2016 Potato supply reported around 614400 qtls as compared to last year same period 640800 qtls.
- In Delhi, modal prices of potato are trading in a range of Rs 900/ quintal compared to Rs 280/ quintal in corresponding year of 2015 during same period.
- In West Bengal, fresh crop is expected to continue for next couple of weeks and after that cold storages are expected to open.
- In U.P, loading in cold storages loading is almost completed with approx 85-90% capacity utilization from a total capacity of 119 lakh tons.