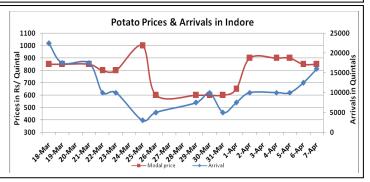

### **Potato Wholesale Prices & Arrivals trend in Consumption Centers**

(Source: AGRIWATCH)

Note: The above graph is made on data collected by Agriwatch through private sources because Agmarknet data are not consistent and lots of gaps in reporting.