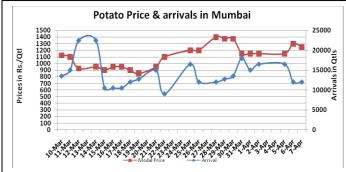

### **Potato Wholesale Prices & Arrivals trend in Consumption Centers**

(Source: AGRIWATCH)

Note: The above graph is made on data collected by Agriwatch through private sources because Agmarknet data are not consistent and lots of gaps in reporting.