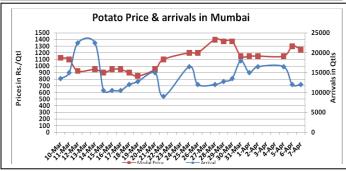

### **Potato Wholesale Prices & Arrivals trend in Consumption Centers**

(Source: AGRIWATCH)

Note: The above graph is made on data collected by Agriwatch through private sources because Agmarknet data are not consistent and lots of gaps in reporting.