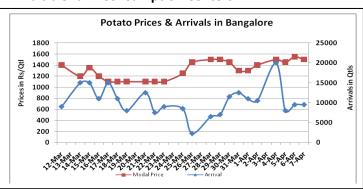

### **Potato Wholesale Prices & Arrivals trend in Consumption Centers**

(Source: AGRIWATCH)

Note: The above graph is made on data collected by Agriwatch through private sources because Agmarknet data are not consistent and lots of gaps in reporting.