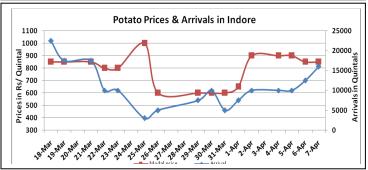

### **Potato Wholesale Prices & Arrivals trend in Consumption Centers**

(Source: AGRIWATCH)

Note: The above graph is made on data collected by Agriwatch through private sources because Agmarknet data are not consistent and lots of gaps in reporting.