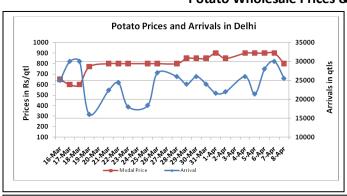

### **Potato Wholesale Prices & Arrivals trend in Consumption Centers**

(Source: AGRIWATCH)

Note: The above graph is made on data collected by Agriwatch through private sources because Agmarknet data are not consistent and lots of gaps in reporting.