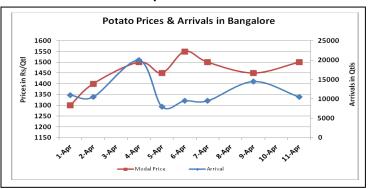

#### **Potato Wholesale Prices & Arrivals trend in Consumption Centers**

(Source: AGRIWATCH)

Note: The above graph is made on data collected by Agriwatch through private sources because Agmarknet data are not consistent and lots of gaps in reporting.

### Potato Prices & Arrivals in major Mandis as on 11.April.2016

| Mandis          | Farrukhabad | Khandauli | Indore   | Bangalore | Tarkeshwar (W.B) | Burdwan (W.B) |
|-----------------|-------------|-----------|----------|-----------|------------------|---------------|
| Price (Rs./Qtl) | 800-900     | 800       | 500-1300 | 1400-1600 | 1440             | 1260          |
| Arrivals (Qtl)  | 12000       | 2000      | 12500    | 10500     | -                | -             |

#### Potato Prices & Arrivals in major Mandis as on 09. April. 2016

| Mandis          | Farrukhabad | Khandauli | Indore   | Bangalore | Tarkeshwar(W.B) | Burdwan (W.B |
|-----------------|-------------|-----------|----------|-----------|-----------------|--------------|
| Price (Rs./Qtl) | 750-850     | 700-750   | 500-1300 | 1400-1500 | Closed          | Closed       |
| Arrivals (Qtl)  | 10500       | 2000      | 10000    | 14500     | Closed          | Closed       |