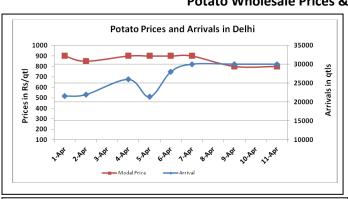

#### **Potato Wholesale Prices & Arrivals trend in Consumption Centers**

(Source: AGRIWATCH)

Note: The above graph is made on data collected by Agriwatch through private sources because Agmarknet data are not consistent and lots of gaps in reporting.

### Potato Prices & Arrivals in major Mandis as on 11.April.2016

| Mandis          | Farrukhabad | Khandauli | Indore   | Bangalore | Tarkeshwar (W.B) | Burdwan (W.B) |
|-----------------|-------------|-----------|----------|-----------|------------------|---------------|
| Price (Rs./Qtl) | 800-900     | 800       | 500-1300 | 1400-1600 | 1440             | 1260          |
| Arrivals (Qtl)  | 12000       | 2000      | 12500    | 10500     | -                | -             |

#### Potato Prices & Arrivals in major Mandis as on 09. April. 2016

| Mandis          | Farrukhabad | Khandauli | Indore   | Bangalore | Tarkeshwar(W.B) | Burdwan (W.B |
|-----------------|-------------|-----------|----------|-----------|-----------------|--------------|
| Price (Rs./Qtl) | 750-850     | 700-750   | 500-1300 | 1400-1500 | Closed          | Closed       |
| Arrivals (Qtl)  | 10500       | 2000      | 10000    | 14500     | Closed          | Closed       |