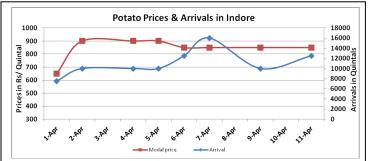

#### **Potato Wholesale Prices & Arrivals trend in Consumption Centers**

(Source: AGRIWATCH)

Note: The above graph is made on data collected by Agriwatch through private sources because Agmarknet data are not consistent and lots of gaps in reporting.

### Potato Prices & Arrivals in major Mandis as on 11.April.2016

| Mandis          | Farrukhabad | Khandauli | Indore   | Bangalore | Tarkeshwar (W.B) | Burdwan (W.B) |
|-----------------|-------------|-----------|----------|-----------|------------------|---------------|
| Price (Rs./Qtl) | 800-900     | 800       | 500-1300 | 1400-1600 | 1440             | 1260          |
| Arrivals (Qtl)  | 12000       | 2000      | 12500    | 10500     | -                | -             |

#### Potato Prices & Arrivals in major Mandis as on 09. April. 2016

| Mandis          | Farrukhabad | Khandauli | Indore   | Bangalore | Tarkeshwar(W.B) | Burdwan (W.B |
|-----------------|-------------|-----------|----------|-----------|-----------------|--------------|
| Price (Rs./Qtl) | 750-850     | 700-750   | 500-1300 | 1400-1500 | Closed          | Closed       |
| Arrivals (Qtl)  | 10500       | 2000      | 10000    | 14500     | Closed          | Closed       |