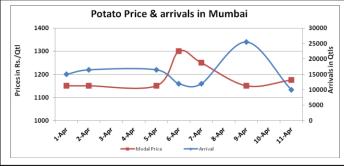

#### **Potato Wholesale Prices & Arrivals trend in Consumption Centers**

(Source: AGRIWATCH)

Note: The above graph is made on data collected by Agriwatch through private sources because Agmarknet data are not consistent and lots of gaps in reporting.