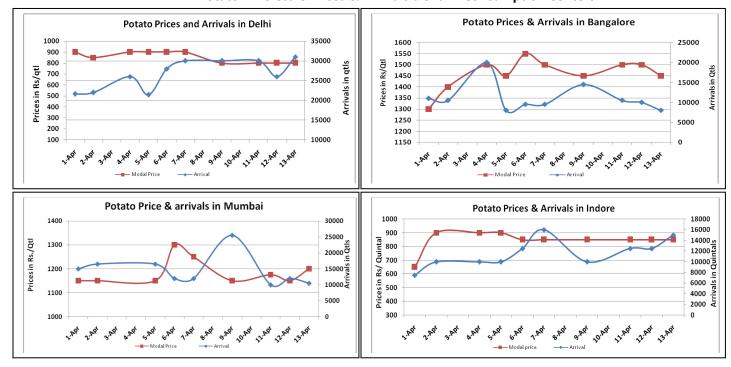

## **Potato Wholesale Prices & Arrivals trend in Consumption Centers**

(Source: AGRIWATCH)

Note: The above graph is made on data collected by Agriwatch through private sources because Agmarknet data are not consistent and lots of gaps in reporting.

### Potato Prices & Arrivals in major Mandis as on 13.April.2016

| Mandis          | Farrukhabad | Khandauli | Indore   | Bangalore | Tarkeshwar (W.B) | Burdwan (W.B) |
|-----------------|-------------|-----------|----------|-----------|------------------|---------------|
| Price (Rs./Qtl) | 800-900     | 800-850   | 500-1300 | 1400-1500 | 1440             | 1260          |
| Arrivals (Qtl)  | 7500        | 1500      | 15000    | 8000      | -                | -             |

Potato Prices & Arrivals in major Mandis as on 12.April.2016

| Mandis          | Farrukhabad | Khandauli | Indore   | Bangalore | Tarkeshwar(W.B) | Burdwan (W.B |
|-----------------|-------------|-----------|----------|-----------|-----------------|--------------|
| Price (Rs./Qtl) | 800-900     | 800       | 500-1300 | 1400-1600 | 1440            | 1260         |
| Arrivals (Qtl)  | 9000        | 1250      | 12500    | 10000     | -               | -            |