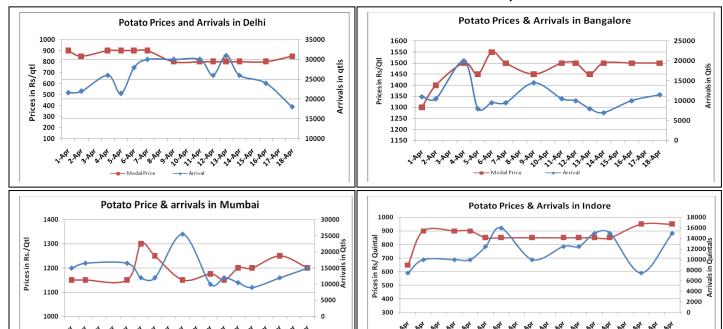

# **Potato Wholesale Prices & Arrivals trend in Consumption Centers**

(Source: AGRIWATCH)

Note: The above graph is made on data collected by Agriwatch through private sources because Agmarknet data are not consistent and lots of gaps in reporting.