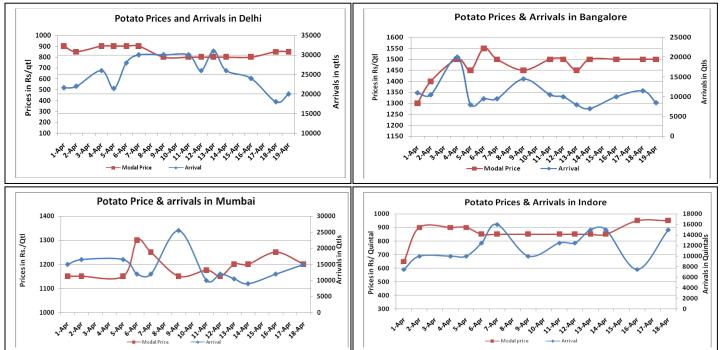

Potato Wholesale Prices & Arrivals trend in Consumption Centers

(Source: AGRIWATCH)

Note: The above graph is made on data collected by Agriwatch through private sources because Agmarknet data are not consistent and lots of gaps in reporting.

### Potato Fundamentals:

- Steady sentiment witnessed in Potato major Delhi and Bangalore spot market on Tuesday. Mumbai and Indore market reported closed due to Mahavir jayanti yesterday.
- Mostly Potato supply reported down in the major Bangalore spot market today.
- In Punjab, cold storages are full with 100% utilization in most of the districts. Farmers are still not getting space in cold storages to keep their crop amid higher production.
- In West Bengal, traders are expecting approximately 78% of loading in cold storages from a total capacity of 62.5 Lakh tons.
- In Punjab, potato area is expected to be approximately 10-15% higher than 89000 hectares in corresponding year of 2015 because of lower seed prices in market which encouraged farmers to plant the seeds in their farms.
- In Delhi, modal prices of potato are trading in a range of Rs 800/ quintal compared to Rs 360/ quintal in corresponding year of 2015 during same period.