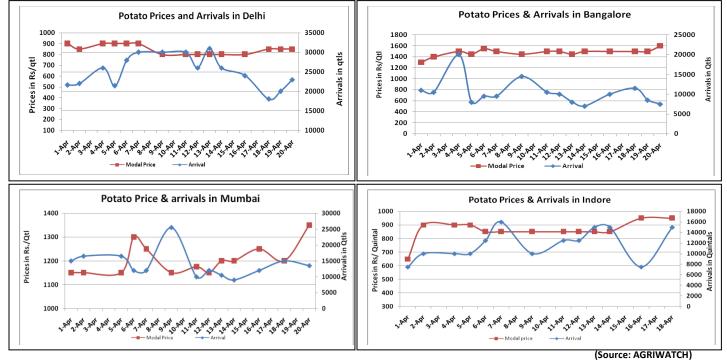

### Potato Wholesale Prices & Arrivals trend in Consumption Centers

Note: The above graph is made on data collected by Agriwatch through private sources because Agmarknet data are not consistent and lots of gaps in reporting.