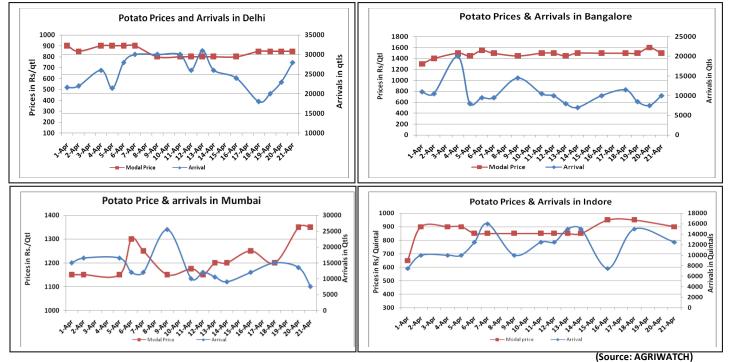

### Potato Wholesale Prices & Arrivals trend in Consumption Centers

Note: The above graph is made on data collected by Agriwatch through private sources because Agmarknet data are not consistent and lots of gaps in reporting.