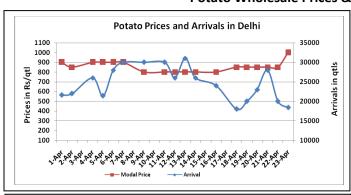

## **Potato Wholesale Prices & Arrivals trend in Consumption Centers**

(Source: AGRIWATCH)

Note: The above graph is made on data collected by Agriwatch through private sources because Agmarknet data are not consistent and lots of gaps in reporting.