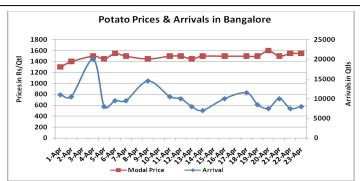

## **Potato Wholesale Prices & Arrivals trend in Consumption Centers**

(Source: AGRIWATCH)

Note: The above graph is made on data collected by Agriwatch through private sources because Agmarknet data are not consistent and lots of gaps in reporting.