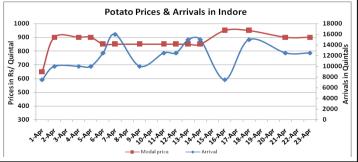

## **Potato Wholesale Prices & Arrivals trend in Consumption Centers**

(Source: AGRIWATCH)

Note: The above graph is made on data collected by Agriwatch through private sources because Agmarknet data are not consistent and lots of gaps in reporting.