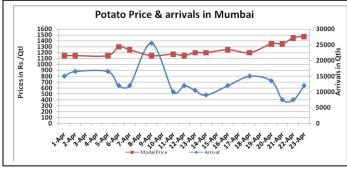

## **Potato Wholesale Prices & Arrivals trend in Consumption Centers**

(Source: AGRIWATCH)

Note: The above graph is made on data collected by Agriwatch through private sources because Agmarknet data are not consistent and lots of gaps in reporting.