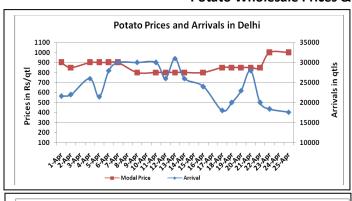

# **Potato Wholesale Prices & Arrivals trend in Consumption Centers**

(Source: AGRIWATCH)

Note: The above graph is made on data collected by Agriwatch through private sources because Agmarknet data are not consistent and lots of gaps in reporting.

#### **Potato Fundamentals:**

- Steady sentiment witnessed in Potato major spot market on Monday.
- Mostly Potato supply reported up in the major spot market today.
- In Punjab, cold storages are full with 100% utilization in most of the districts. Farmers are still not getting space in cold storages to keep their crop amid higher production.
- In West Bengal, traders are expecting approximately 78% of loading in cold storages from a total capacity of 62.5 Lakh tons.
- In Punjab, potato area is expected to be approximately 10-15% higher than 89000 hectares in corresponding year of 2015 because of lower seed prices in market which encouraged farmers to plant the seeds in their farms.
- In Delhi, modal prices of potato are trading in a range of Rs 800/ quintal compared to Rs 360/ quintal in corresponding year of 2015 during same period.