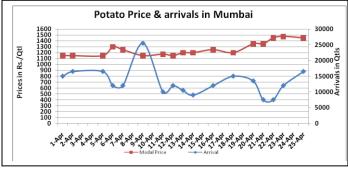

# **Potato Wholesale Prices & Arrivals trend in Consumption Centers**

(Source: AGRIWATCH)

Note: The above graph is made on data collected by Agriwatch through private sources because Agmarknet data are not consistent and lots of gaps in reporting.

# Potato Prices in major markets - Wholesale vs. Retail as 25 April 2016

| POTATO-Wholesale and Retail Prices |                            |                         |  |  |  |  |
|------------------------------------|----------------------------|-------------------------|--|--|--|--|
| Contro                             | Wholesale Prices (Rs./Qtl) | Retail Prices (Rs./Qtl) |  |  |  |  |
| Centre                             | 25.April.2016              | 25.April.2016           |  |  |  |  |
| DELHI                              | 950                        | 1900                    |  |  |  |  |
| LUCKNOW                            | NR                         | NR                      |  |  |  |  |
| AHMEDABAD                          | 1200                       | 1400                    |  |  |  |  |
| BHOPAL                             | 800                        | 1200                    |  |  |  |  |
| MUMBAI                             | 1300                       | 2100                    |  |  |  |  |
| JAIPUR                             | NR                         | 1500                    |  |  |  |  |
| BHUBANESHWAR                       | 1520                       | 2000                    |  |  |  |  |
| KOLKATA                            | 1450                       | 1800                    |  |  |  |  |
| HYDERABAD                          | 1800                       | 2000                    |  |  |  |  |
| BENGALURU                          | 1600                       | 2000                    |  |  |  |  |
| TRIVANDPURAM                       | 2200                       | 2400                    |  |  |  |  |
| CHENNAI                            | 1200                       | 1800                    |  |  |  |  |