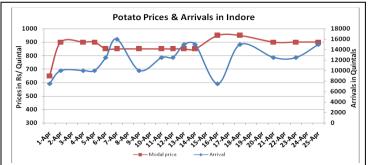

# **Potato Wholesale Prices & Arrivals trend in Consumption Centers**

(Source: AGRIWATCH)

Note: The above graph is made on data collected by Agriwatch through private sources because Agmarknet data are not consistent and lots of gaps in reporting.

## Potato Prices & Arrivals in major Mandis as on 25.April.2016

| Mandis          | Farrukhabad | Khandauli | Indore   | Bangalore | Tarkeshwar (W.B) | Burdwan (W.B) |
|-----------------|-------------|-----------|----------|-----------|------------------|---------------|
| Price (Rs./Qtl) | 900-1050    | 1000-1200 | 500-1300 | 1500-1600 | 1560             | 1460          |
| Arrivals (Qtl)  | 7500        | -         | 15000    | 10000     | -                | -             |

### Potato Prices & Arrivals in major Mandis as on 23.April.2016

| Mandis          | Farrukhabad | Khandauli | Indore   | Bangalore | Tarkeshwar(W.B) | Burdwan (W.B |
|-----------------|-------------|-----------|----------|-----------|-----------------|--------------|
| Price (Rs./Qtl) | 950-1000    | 1050-1100 | 500-1300 | 1500-1600 | Closed          | Closed       |
| Arrivals (Qtl)  | 4500        | -         | 12500    | 8000      | Closed          | Closed       |