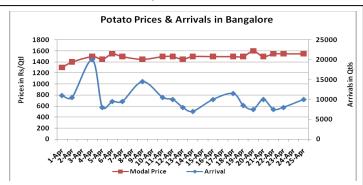

# **Potato Wholesale Prices & Arrivals trend in Consumption Centers**

(Source: AGRIWATCH)

Note: The above graph is made on data collected by Agriwatch through private sources because Agmarknet data are not consistent and lots of gaps in reporting.

## Potato Prices & Arrivals in major Mandis as on 25.April.2016

| Mandis          | Farrukhabad | Khandauli | Indore   | Bangalore | Tarkeshwar (W.B) | Burdwan (W.B) |
|-----------------|-------------|-----------|----------|-----------|------------------|---------------|
| Price (Rs./Qtl) | 900-1050    | 1000-1200 | 500-1300 | 1500-1600 | 1560             | 1460          |
| Arrivals (Qtl)  | 7500        | -         | 15000    | 10000     | -                | -             |

### Potato Prices & Arrivals in major Mandis as on 23.April.2016

| Mandis          | Farrukhabad | Khandauli | Indore   | Bangalore | Tarkeshwar(W.B) | Burdwan (W.B |
|-----------------|-------------|-----------|----------|-----------|-----------------|--------------|
| Price (Rs./Qtl) | 950-1000    | 1050-1100 | 500-1300 | 1500-1600 | Closed          | Closed       |
| Arrivals (Qtl)  | 4500        | -         | 12500    | 8000      | Closed          | Closed       |