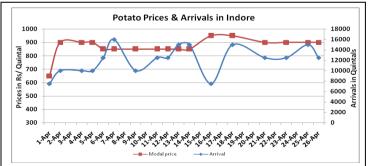

## Potato Wholesale Prices & Arrivals trend in Consumption Centers

(Source: AGRIWATCH)

Note: The above graph is made on data collected by Agriwatch through private sources because Agmarknet data are not consistent and lots of gaps in reporting.