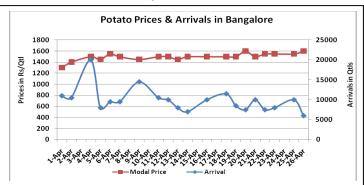

## Potato Wholesale Prices & Arrivals trend in Consumption Centers

(Source: AGRIWATCH)

Note: The above graph is made on data collected by Agriwatch through private sources because Agmarknet data are not consistent and lots of gaps in reporting.