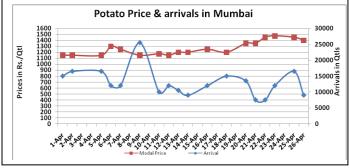

## Potato Wholesale Prices & Arrivals trend in Consumption Centers

(Source: AGRIWATCH)

Note: The above graph is made on data collected by Agriwatch through private sources because Agmarknet data are not consistent and lots of gaps in reporting.