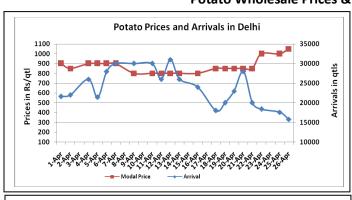

## Potato Wholesale Prices & Arrivals trend in Consumption Centers

(Source: AGRIWATCH)

Note: The above graph is made on data collected by Agriwatch through private sources because Agmarknet data are not consistent and lots of gaps in reporting.