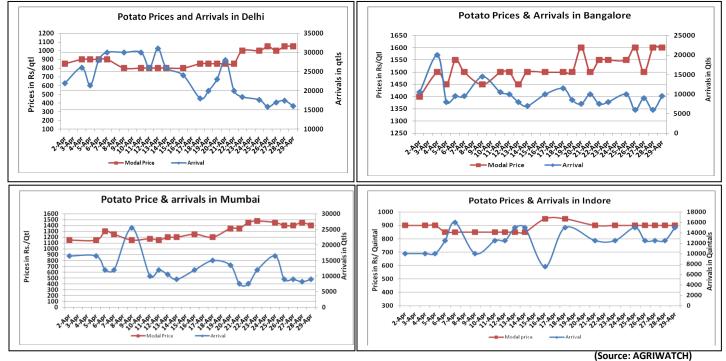

### Potato Wholesale Prices & Arrivals trend in Consumption Centers

Note: The above graph is made on data collected by Agriwatch through private sources because Agmarknet data are not consistent and lots of gaps in reporting.

(Source: Agriwatch)