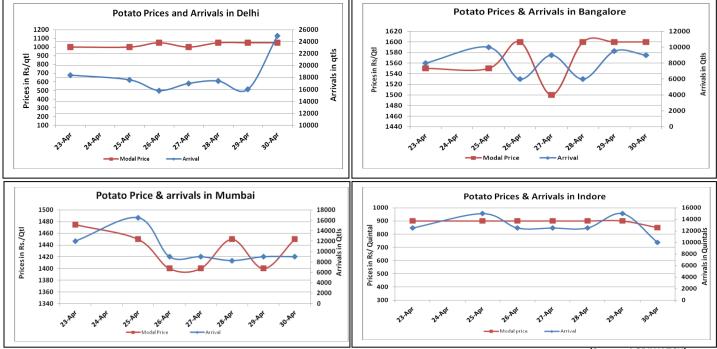

### Potato Wholesale Prices & Arrivals trend in Consumption Centers

(Source: AGRIWATCH)

Note: The above graph is made on data collected by Agriwatch through private sources because Agmarknet data are not consistent and lots of gaps in reporting.