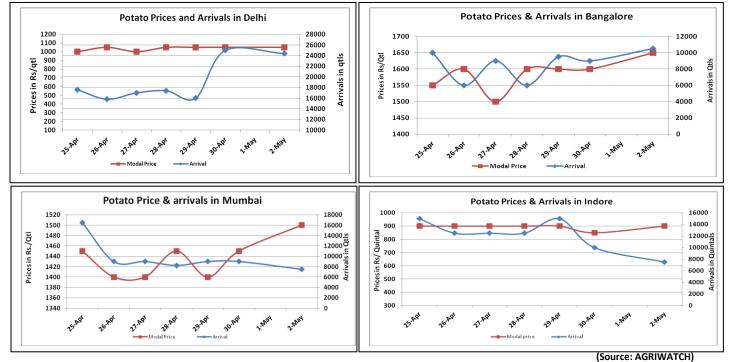

## Potato Wholesale Prices & Arrivals trend in Consumption Centers

Note: The above graph is made on data collected by Agriwatch through private sources because Agmarknet data are not consistent and lots of gaps in reporting.

(Source: Agriwatch)