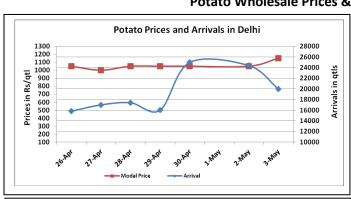

# **Potato Wholesale Prices & Arrivals trend in Consumption Centers**

(Source: AGRIWATCH)

Note: The above graph is made on data collected by Agriwatch through private sources because Agmarknet data are not consistent and lots of gaps in reporting.