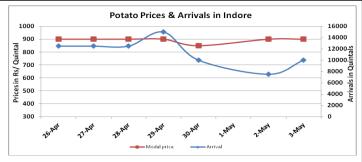

# **Potato Wholesale Prices & Arrivals trend in Consumption Centers**

(Source: AGRIWATCH)

Note: The above graph is made on data collected by Agriwatch through private sources because Agmarknet data are not consistent and lots of gaps in reporting.