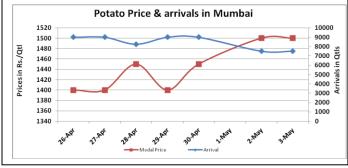

# **Potato Wholesale Prices & Arrivals trend in Consumption Centers**

(Source: AGRIWATCH)

Note: The above graph is made on data collected by Agriwatch through private sources because Agmarknet data are not consistent and lots of gaps in reporting.