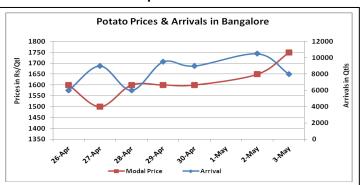

# **Potato Wholesale Prices & Arrivals trend in Consumption Centers**

(Source: AGRIWATCH)

Note: The above graph is made on data collected by Agriwatch through private sources because Agmarknet data are not consistent and lots of gaps in reporting.