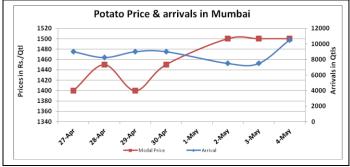

### **Potato Wholesale Prices & Arrivals trend in Consumption Centers**

(Source: AGRIWATCH)

Note: The above graph is made on data collected by Agriwatch through private sources because Agmarknet data are not consistent and lots of gaps in reporting.

# Potato Prices in major markets - Wholesale vs. Retail as 04 May 2016

| POTATO-Wholesale and Retail Prices |                            |                         |  |  |  |  |
|------------------------------------|----------------------------|-------------------------|--|--|--|--|
| Contro                             | Wholesale Prices (Rs./Qtl) | Retail Prices (Rs./Qtl) |  |  |  |  |
| Centre                             | 04.May.2016                | 04.May.2016             |  |  |  |  |
| DELHI                              | 1100                       | 2100                    |  |  |  |  |
| LUCKNOW                            | 1000                       | 1200                    |  |  |  |  |
| AHMEDABAD                          | 1200                       | 1400                    |  |  |  |  |
| BHOPAL                             | 800                        | 1000                    |  |  |  |  |
| MUMBAI                             | 1350                       | 2200                    |  |  |  |  |
| JAIPUR                             | NR                         | NR                      |  |  |  |  |
| BHUBANESHWAR                       | 1600                       | 2000                    |  |  |  |  |
| KOLKATA                            | 1600                       | 2000                    |  |  |  |  |
| HYDERABAD                          | 2200                       | 2400                    |  |  |  |  |
| BENGALURU                          | 1600                       | 2000                    |  |  |  |  |
| TRIVANDPURAM                       | 2200                       | 2500                    |  |  |  |  |
| CHENNAI                            | 1500                       | 2300                    |  |  |  |  |