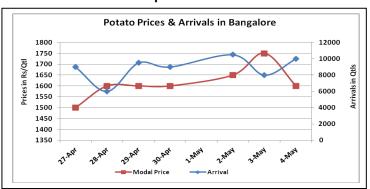

### **Potato Wholesale Prices & Arrivals trend in Consumption Centers**

(Source: AGRIWATCH)

Note: The above graph is made on data collected by Agriwatch through private sources because Agmarknet data are not consistent and lots of gaps in reporting.

### Potato Prices & Arrivals in major Mandis as on 03.May.2016

| Mandis          | Farrukhabad | Khandauli | Indore   | Bangalore | Tarkeshwar(W.B) | Burdwan (W.B |
|-----------------|-------------|-----------|----------|-----------|-----------------|--------------|
| Price (Rs./Qtl) | 800-1050    | 1200-1400 | 500-1300 | 1700-1800 | 1690            | 1550         |
| Arrivals (Qtl)  | 5250        | 36000     | 10000    | 8000      | -               | -            |