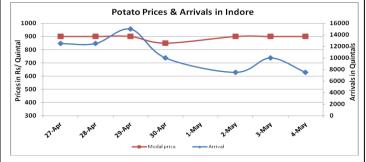

### **Potato Wholesale Prices & Arrivals trend in Consumption Centers**

(Source: AGRIWATCH)

Note: The above graph is made on data collected by Agriwatch through private sources because Agmarknet data are not consistent and lots of gaps in reporting.

### Potato Prices & Arrivals in major Mandis as on 04.May.2016

| Mandis          | Farrukhabad | Khandauli | Khandauli Indore Bar |           | Tarkeshwar (W.B) | Burdwan (W.B) |
|-----------------|-------------|-----------|----------------------|-----------|------------------|---------------|
| Price (Rs./Qtl) | 850-1050    | 1000-1300 | 500-1300             | 1500-1700 | 1690             | 1550          |
| Arrivals (Qtl)  | 4500        | 54000     | 7500                 | 10000     | -                | -             |

### Potato Prices & Arrivals in major Mandis as on 03.May.2016

| Mandis          | Farrukhabad | Khandauli | Indore   | Bangalore | Tarkeshwar(W.B) | Burdwan (W.B |
|-----------------|-------------|-----------|----------|-----------|-----------------|--------------|
| Price (Rs./Qtl) | 800-1050    | 1200-1400 | 500-1300 | 1700-1800 | 1690            | 1550         |
| Arrivals (Qtl)  | 5250        | 36000     | 10000    | 8000      | -               | -            |