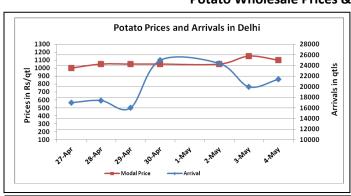

### **Potato Wholesale Prices & Arrivals trend in Consumption Centers**

(Source: AGRIWATCH)

Note: The above graph is made on data collected by Agriwatch through private sources because Agmarknet data are not consistent and lots of gaps in reporting.

### Potato Prices & Arrivals in major Mandis as on 04.May.2016

| Mandis          | Farrukhabad | Khandauli | Khandauli Indore Bar |           | Tarkeshwar (W.B) | Burdwan (W.B) |
|-----------------|-------------|-----------|----------------------|-----------|------------------|---------------|
| Price (Rs./Qtl) | 850-1050    | 1000-1300 | 500-1300             | 1500-1700 | 1690             | 1550          |
| Arrivals (Qtl)  | 4500        | 54000     | 7500                 | 10000     | -                | -             |

### Potato Prices & Arrivals in major Mandis as on 03.May.2016

| Mandis          | Farrukhabad | Khandauli | Indore   | Bangalore | Tarkeshwar(W.B) | Burdwan (W.B |
|-----------------|-------------|-----------|----------|-----------|-----------------|--------------|
| Price (Rs./Qtl) | 800-1050    | 1200-1400 | 500-1300 | 1700-1800 | 1690            | 1550         |
| Arrivals (Qtl)  | 5250        | 36000     | 10000    | 8000      | -               | -            |