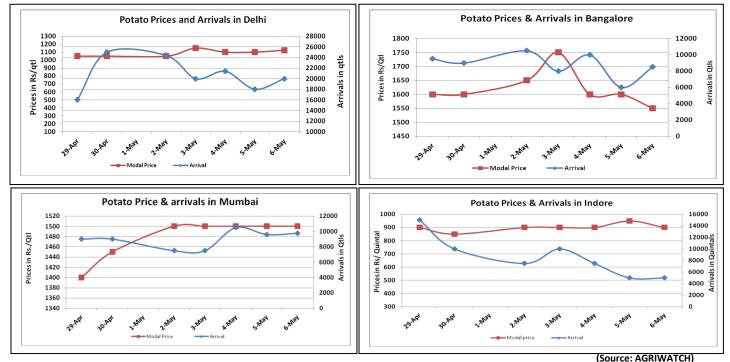

## Potato Wholesale Prices & Arrivals trend in Consumption Centers

Note: The above graph is made on data collected by Agriwatch through private sources because Agmarknet data are not consistent and lots of gaps in reporting.

(Source: Agriwatch)