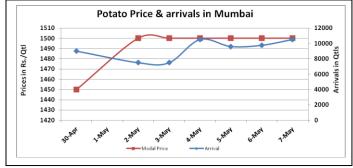

### **Potato Wholesale Prices & Arrivals trend in Consumption Centers**

(Source: AGRIWATCH)

Note: The above graph is made on data collected by Agriwatch through private sources because Agmarknet data are not consistent and lots of gaps in reporting

# Potato Prices in major markets - Wholesale vs. Retail as 06 May 2016

| POTATO-Wholesale and Retail Prices |                            |                                        |  |  |  |  |
|------------------------------------|----------------------------|----------------------------------------|--|--|--|--|
| Combra                             | Wholesale Prices (Rs./Qtl) | Retail Prices (Rs./Qtl)<br>06.May.2016 |  |  |  |  |
| Centre                             | 06.May.2016                |                                        |  |  |  |  |
| DELHI                              | 1100                       | 2100                                   |  |  |  |  |
| LUCKNOW                            | 1000                       | 1200                                   |  |  |  |  |
| AHMEDABAD                          | 1200                       | 1400                                   |  |  |  |  |
| BHOPAL                             | 800                        | 1000                                   |  |  |  |  |
| MUMBAI                             | 1350                       | 2300                                   |  |  |  |  |
| JAIPUR                             | 1000                       | 1500                                   |  |  |  |  |
| BHUBANESHWAR                       | 1560                       | 2000                                   |  |  |  |  |
| KOLKATA                            | 1600                       | 2000                                   |  |  |  |  |
| HYDERABAD                          | 2200                       | 2400                                   |  |  |  |  |
| BENGALURU                          | 1600                       | 2000                                   |  |  |  |  |
| TRIVANDPURAM                       | 2200                       | 2500                                   |  |  |  |  |
| CHENNAI                            | 1500                       | 2300                                   |  |  |  |  |