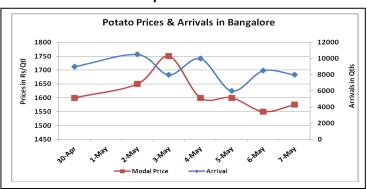

### **Potato Wholesale Prices & Arrivals trend in Consumption Centers**

(Source: AGRIWATCH)

Note: The above graph is made on data collected by Agriwatch through private sources because Agmarknet data are not consistent and lots of gaps in reporting

## Potato Prices & Arrivals in major Mandis as on 07.May.2016

| Mandis          | Farrukhabad | Khandauli | Indore   | Bangalore | Tarkeshwar (W.B) | Burdwan (W.B) |
|-----------------|-------------|-----------|----------|-----------|------------------|---------------|
| Price (Rs./Qtl) | 900-1150    | 1100-1300 | 500-1400 | 1500-1650 | 1620             | 1500          |
| Arrivals (Qtl)  | 2250        | 54000     | 5000     | 8000      | -                | -             |

### Potato Prices & Arrivals in major Mandis as on 06.May.2016

| Mandis          | Farrukhabad | Khandauli | Indore   | Bangalore | Tarkeshwar(W.B) | Burdwan (W.B |
|-----------------|-------------|-----------|----------|-----------|-----------------|--------------|
| Price (Rs./Qtl) | 850-950     | 1000-1300 | 500-1300 | 1500-1600 | 1620            | 1500         |
| Arrivals (Qtl)  | 3000        | 54000     | 5000     | 8500      | -               | -            |