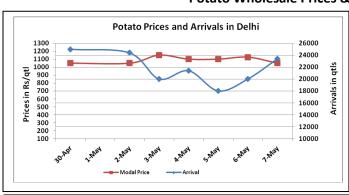

### **Potato Wholesale Prices & Arrivals trend in Consumption Centers**

(Source: AGRIWATCH)

Note: The above graph is made on data collected by Agriwatch through private sources because Agmarknet data are not consistent and lots of gaps in reporting

## Potato Prices & Arrivals in major Mandis as on 07.May.2016

| Mandis          | Farrukhabad | Khandauli | Indore   | Bangalore | Tarkeshwar (W.B) | Burdwan (W.B) |
|-----------------|-------------|-----------|----------|-----------|------------------|---------------|
| Price (Rs./Qtl) | 900-1150    | 1100-1300 | 500-1400 | 1500-1650 | 1620             | 1500          |
| Arrivals (Qtl)  | 2250        | 54000     | 5000     | 8000      | -                | -             |

### Potato Prices & Arrivals in major Mandis as on 06.May.2016

| Mandis          | Farrukhabad | Khandauli | Indore   | Bangalore | Tarkeshwar(W.B) | Burdwan (W.B |
|-----------------|-------------|-----------|----------|-----------|-----------------|--------------|
| Price (Rs./Qtl) | 850-950     | 1000-1300 | 500-1300 | 1500-1600 | 1620            | 1500         |
| Arrivals (Qtl)  | 3000        | 54000     | 5000     | 8500      | -               | -            |