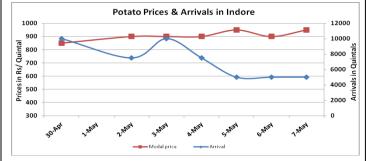

### **Potato Wholesale Prices & Arrivals trend in Consumption Centers**

(Source: AGRIWATCH)

Note: The above graph is made on data collected by Agriwatch through private sources because Agmarknet data are not consistent and lots of gaps in reporting

## Potato Prices & Arrivals in major Mandis as on 07.May.2016

| Mandis          | Farrukhabad | Khandauli | Indore   | Bangalore | Tarkeshwar (W.B) | Burdwan (W.B) |
|-----------------|-------------|-----------|----------|-----------|------------------|---------------|
| Price (Rs./Qtl) | 900-1150    | 1100-1300 | 500-1400 | 1500-1650 | 1620             | 1500          |
| Arrivals (Qtl)  | 2250        | 54000     | 5000     | 8000      | -                | -             |

### Potato Prices & Arrivals in major Mandis as on 06.May.2016

| Mandis          | Farrukhabad | Khandauli | Indore   | Bangalore | Tarkeshwar(W.B) | Burdwan (W.B |
|-----------------|-------------|-----------|----------|-----------|-----------------|--------------|
| Price (Rs./Qtl) | 850-950     | 1000-1300 | 500-1300 | 1500-1600 | 1620            | 1500         |
| Arrivals (Qtl)  | 3000        | 54000     | 5000     | 8500      | -               | -            |