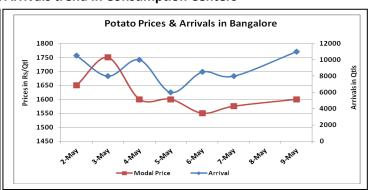

### **Potato Wholesale Prices & Arrivals trend in Consumption Centers**

(Source: AGRIWATCH)

Note: The above graph is made on data collected by Agriwatch through private sources because Agmarknet data are not consistent and lots of gaps in reporting.