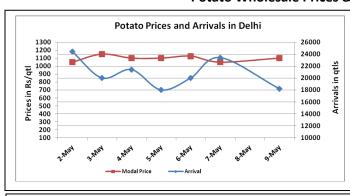

### **Potato Wholesale Prices & Arrivals trend in Consumption Centers**

(Source: AGRIWATCH)

Note: The above graph is made on data collected by Agriwatch through private sources because Agmarknet data are not consistent and lots of gaps in reporting.