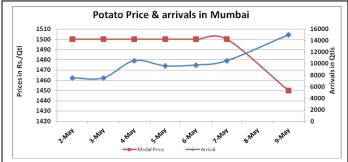

### **Potato Wholesale Prices & Arrivals trend in Consumption Centers**

(Source: AGRIWATCH)

Note: The above graph is made on data collected by Agriwatch through private sources because Agmarknet data are not consistent and lots of gaps in reporting.