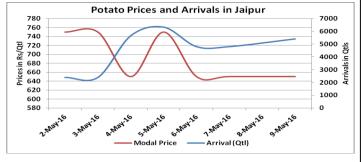

### **Potato Wholesale Prices & Arrivals trend in Consumption Centers**

(Source: AGRIWATCH)

Note: The above graph is made on data collected by Agriwatch through private sources because Agmarknet data are not consistent and lots of gaps in reporting.