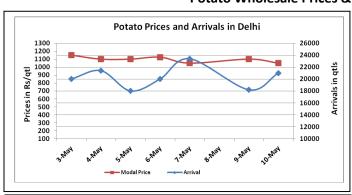

#### **Potato Wholesale Prices & Arrivals trend in Consumption Centers**

(Source: AGRIWATCH)

Note: The above graph is made on data collected by Agriwatch through private sources because Agmarknet data are not consistent and lots of gaps in reporting.