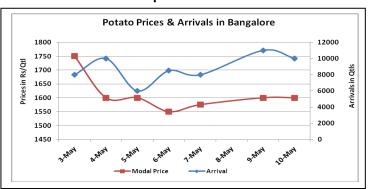

#### **Potato Wholesale Prices & Arrivals trend in Consumption Centers**

(Source: AGRIWATCH)

Note: The above graph is made on data collected by Agriwatch through private sources because Agmarknet data are not consistent and lots of gaps in reporting.