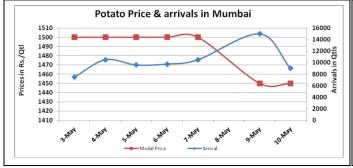

#### **Potato Wholesale Prices & Arrivals trend in Consumption Centers**

(Source: AGRIWATCH)

Note: The above graph is made on data collected by Agriwatch through private sources because Agmarknet data are not consistent and lots of gaps in reporting.