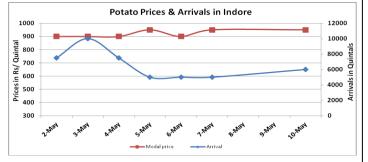

#### **Potato Wholesale Prices & Arrivals trend in Consumption Centers**

(Source: AGRIWATCH)

Note: The above graph is made on data collected by Agriwatch through private sources because Agmarknet data are not consistent and lots of gaps in reporting.