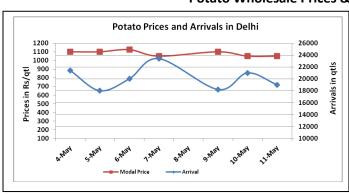

### **Potato Wholesale Prices & Arrivals trend in Consumption Centers**

(Source: AGRIWATCH)

Note: The above graph is made on data collected by Agriwatch through private sources because Agmarknet data are not consistent and lots of gaps in reporting