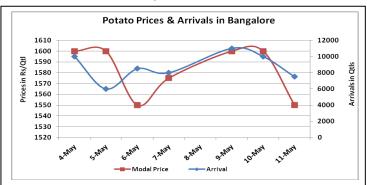

### **Potato Wholesale Prices & Arrivals trend in Consumption Centers**

(Source: AGRIWATCH)

Note: The above graph is made on data collected by Agriwatch through private sources because Agmarknet data are not consistent and lots of gaps in reporting