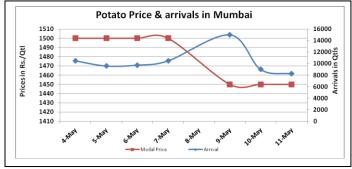

### **Potato Wholesale Prices & Arrivals trend in Consumption Centers**

(Source: AGRIWATCH)

Note: The above graph is made on data collected by Agriwatch through private sources because Agmarknet data are not consistent and lots of gaps in reporting