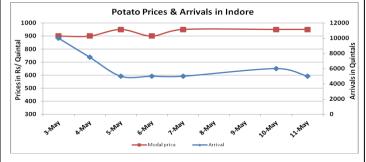

### **Potato Wholesale Prices & Arrivals trend in Consumption Centers**

(Source: AGRIWATCH)

Note: The above graph is made on data collected by Agriwatch through private sources because Agmarknet data are not consistent and lots of gaps in reporting