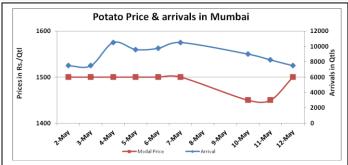

### **Potato Wholesale Prices & Arrivals trend in Consumption Centers**

(Source: AGRIWATCH)

Note: The above graph is made on data collected by Agriwatch through private sources because Agmarknet data are not consistent and lots of gaps in reporting.