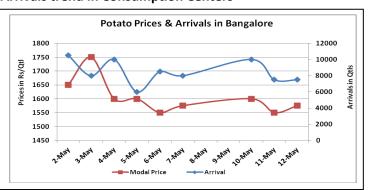

### **Potato Wholesale Prices & Arrivals trend in Consumption Centers**

(Source: AGRIWATCH)

Note: The above graph is made on data collected by Agriwatch through private sources because Agmarknet data are not consistent and lots of gaps in reporting.