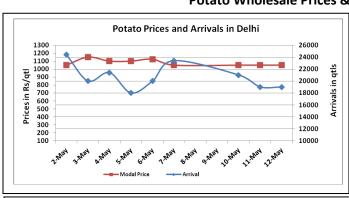

### **Potato Wholesale Prices & Arrivals trend in Consumption Centers**

(Source: AGRIWATCH)

Note: The above graph is made on data collected by Agriwatch through private sources because Agmarknet data are not consistent and lots of gaps in reporting.