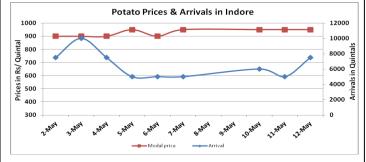

### **Potato Wholesale Prices & Arrivals trend in Consumption Centers**

(Source: AGRIWATCH)

Note: The above graph is made on data collected by Agriwatch through private sources because Agmarknet data are not consistent and lots of gaps in reporting.