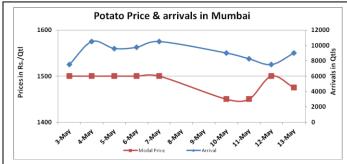

### **Potato Wholesale Prices & Arrivals trend in Consumption Centers**

(Source: AGRIWATCH)

Note: The above graph is made on data collected by Agriwatch through private sources because Agmarknet data are not consistent and lots of gaps in reporting.