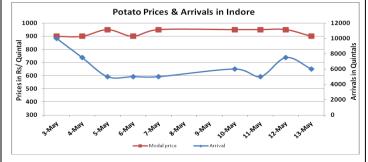

### **Potato Wholesale Prices & Arrivals trend in Consumption Centers**

(Source: AGRIWATCH)

Note: The above graph is made on data collected by Agriwatch through private sources because Agmarknet data are not consistent and lots of gaps in reporting.