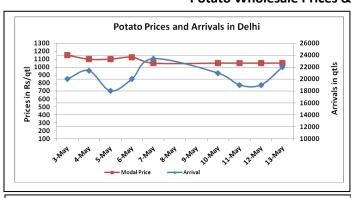

### **Potato Wholesale Prices & Arrivals trend in Consumption Centers**

(Source: AGRIWATCH)

Note: The above graph is made on data collected by Agriwatch through private sources because Agmarknet data are not consistent and lots of gaps in reporting.