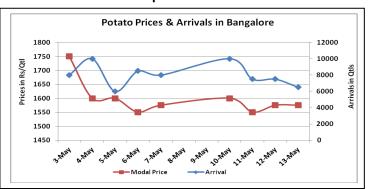

### **Potato Wholesale Prices & Arrivals trend in Consumption Centers**

(Source: AGRIWATCH)

Note: The above graph is made on data collected by Agriwatch through private sources because Agmarknet data are not consistent and lots of gaps in reporting.