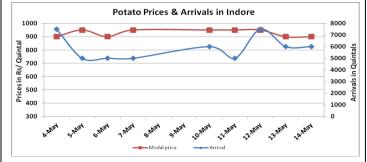

### **Potato Wholesale Prices & Arrivals trend in Consumption Centers**

(Source: AGRIWATCH)

Note: The above graph is made on data collected by Agriwatch through private sources because Agmarknet data are not consistent and lots of gaps in reporting.

### Potato Prices & Arrivals in major Mandis as on 16.May.2016

| Mandis          | Farrukhabad | Khandauli | Indore   | Bangalore | Tarkeshwar (W.B) | Burdwan (W.B) |
|-----------------|-------------|-----------|----------|-----------|------------------|---------------|
| Price (Rs./Qtl) | 950-1100    | 1100-1200 | 500-1400 | 1500-1700 | 1580             | 1500          |
| Arrivals (Qtl)  | 900         | 72000     | 5000     | 8500      | -                | -             |

### Potato Prices & Arrivals in major Mandis as on 14.May.2016

| Mandis          | Farrukhabad | Khandauli | Indore   | Bangalore | Tarkeshwar(W.B) | Burdwan (W.B) |
|-----------------|-------------|-----------|----------|-----------|-----------------|---------------|
| Price (Rs./Qtl) | 1000-1200   | 1100-1200 | 500-1300 | 1500-1700 | Closed          | Closed        |
| Arrivals (Qtl)  | 1500        | 54000     | 6000     | 7500      | Closed          | Closed        |

(Source: Agriwatch)