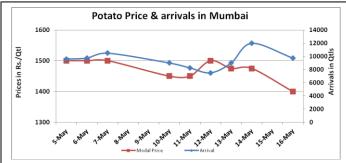

### **Potato Wholesale Prices & Arrivals trend in Consumption Centers**

(Source: AGRIWATCH)

Note: The above graph is made on data collected by Agriwatch through private sources because Agmarknet data are not consistent and lots of gaps in reporting.

### Potato Prices & Arrivals in major Mandis as on 16.May.2016

| Mandis          | Farrukhabad | Khandauli | Indore   | Bangalore | Tarkeshwar (W.B) | Burdwan (W.B) |
|-----------------|-------------|-----------|----------|-----------|------------------|---------------|
| Price (Rs./Qtl) | 950-1100    | 1100-1200 | 500-1400 | 1500-1700 | 1580             | 1500          |
| Arrivals (Qtl)  | 900         | 72000     | 5000     | 8500      | -                | -             |

### Potato Prices & Arrivals in major Mandis as on 14.May.2016

| Mandis          | Farrukhabad | Khandauli | Indore   | Bangalore | Tarkeshwar(W.B) | Burdwan (W.B) |
|-----------------|-------------|-----------|----------|-----------|-----------------|---------------|
| Price (Rs./Qtl) | 1000-1200   | 1100-1200 | 500-1300 | 1500-1700 | Closed          | Closed        |
| Arrivals (Qtl)  | 1500        | 54000     | 6000     | 7500      | Closed          | Closed        |

(Source: Agriwatch)