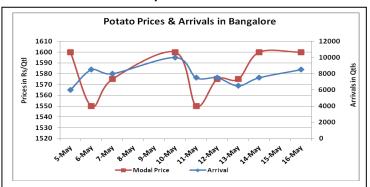

### **Potato Wholesale Prices & Arrivals trend in Consumption Centers**

(Source: AGRIWATCH)

Note: The above graph is made on data collected by Agriwatch through private sources because Agmarknet data are not consistent and lots of gaps in reporting.

### Potato Prices & Arrivals in major Mandis as on 16.May.2016

| Mandis          | Farrukhabad | Khandauli | Indore   | Bangalore | Tarkeshwar (W.B) | Burdwan (W.B) |
|-----------------|-------------|-----------|----------|-----------|------------------|---------------|
| Price (Rs./Qtl) | 950-1100    | 1100-1200 | 500-1400 | 1500-1700 | 1580             | 1500          |
| Arrivals (Qtl)  | 900         | 72000     | 5000     | 8500      | -                | -             |

### Potato Prices & Arrivals in major Mandis as on 14.May.2016

| Mandis          | Farrukhabad | Khandauli | Indore   | Bangalore | Tarkeshwar(W.B) | Burdwan (W.B) |
|-----------------|-------------|-----------|----------|-----------|-----------------|---------------|
| Price (Rs./Qtl) | 1000-1200   | 1100-1200 | 500-1300 | 1500-1700 | Closed          | Closed        |
| Arrivals (Qtl)  | 1500        | 54000     | 6000     | 7500      | Closed          | Closed        |

(Source: Agriwatch)