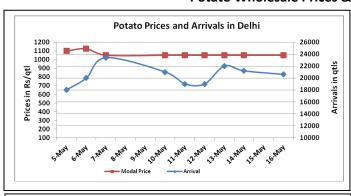

### **Potato Wholesale Prices & Arrivals trend in Consumption Centers**

(Source: AGRIWATCH)

Note: The above graph is made on data collected by Agriwatch through private sources because Agmarknet data are not consistent and lots of gaps in reporting.

### Potato Prices & Arrivals in major Mandis as on 16.May.2016

| Mandis          | Farrukhabad | Khandauli | Indore   | Bangalore | Tarkeshwar (W.B) | Burdwan (W.B) |
|-----------------|-------------|-----------|----------|-----------|------------------|---------------|
| Price (Rs./Qtl) | 950-1100    | 1100-1200 | 500-1400 | 1500-1700 | 1580             | 1500          |
| Arrivals (Qtl)  | 900         | 72000     | 5000     | 8500      | -                | -             |

### Potato Prices & Arrivals in major Mandis as on 14.May.2016

| Mandis          | Farrukhabad | Khandauli | Indore   | Bangalore | Tarkeshwar(W.B) | Burdwan (W.B) |
|-----------------|-------------|-----------|----------|-----------|-----------------|---------------|
| Price (Rs./Qtl) | 1000-1200   | 1100-1200 | 500-1300 | 1500-1700 | Closed          | Closed        |
| Arrivals (Qtl)  | 1500        | 54000     | 6000     | 7500      | Closed          | Closed        |

(Source: Agriwatch)