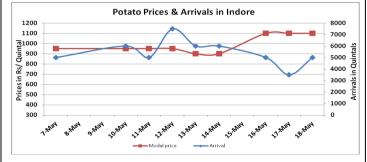

#### **Potato Fundamentals:**

- In Delhi, modal prices are trading near Rs 1060/ quintal compared to Rs 400/ quintal in corresponding period of 2015. Prices are firm this year amid lower storage estimates.
- In Indore, modal prices are trading in the range of Rs 1008/ quintal compared to Rs 680/ quintal in corresponding period of 2015.
- In U.P, release from cold storages started earlier this year from its normal time which is end of May month. This year cold storages open early amid lower storage estimates.
- In U.P, traders are expecting 90% capacity utilization from total capacity of 119.49 Lakh tons. Last year total storage in UP was approximately 115 lakh tons.

### **Potato Wholesale Prices & Arrivals trend in Consumption Centers**

(Source: AGRIWATCH)

Note: The above graph is made on data collected by Agriwatch through private sources because Agmarknet data are not consistent and lots of gaps in reporting.