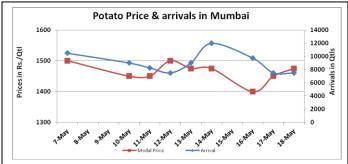

### **Potato Wholesale Prices & Arrivals trend in Consumption Centers**

(Source: AGRIWATCH)

Note: The above graph is made on data collected by Agriwatch through private sources because Agmarknet data are not consistent and lots of gaps in reporting.

(Source: Agriwatch)

Potato Prices in major markets – Wholesale vs. Retail as 18 May 2016

| POTATO-Wholesale and Retail Prices |                            |                         |  |  |  |  |  |
|------------------------------------|----------------------------|-------------------------|--|--|--|--|--|
| Contro                             | Wholesale Prices (Rs./Qtl) | Retail Prices (Rs./Qtl) |  |  |  |  |  |
| Centre                             | 18.May.2016                | 18.May.2016             |  |  |  |  |  |
| DELHI                              | 1325                       | 2200                    |  |  |  |  |  |
| LUCKNOW                            | 1000                       | 1200                    |  |  |  |  |  |
| AHMEDABAD                          | 1600                       | 1800                    |  |  |  |  |  |
| BHOPAL                             | 1000                       | 1300                    |  |  |  |  |  |
| MUMBAI                             | 1700                       | 2400                    |  |  |  |  |  |
| JAIPUR                             | 1050                       | 1500                    |  |  |  |  |  |
| BHUBANESHWAR                       | 1600                       | 2000                    |  |  |  |  |  |
| KOLKATA                            | 1600                       | 2000                    |  |  |  |  |  |
| HYDERABAD                          | 2200                       | 2400                    |  |  |  |  |  |
| BENGALURU                          | 1600                       | 2000                    |  |  |  |  |  |
| TRIVANDPURAM                       | 2600                       | 3000                    |  |  |  |  |  |
| CHENNAI                            | 1500                       | 2000                    |  |  |  |  |  |