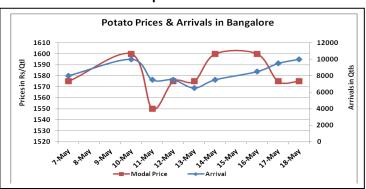

### **Potato Wholesale Prices & Arrivals trend in Consumption Centers**

(Source: AGRIWATCH)

Note: The above graph is made on data collected by Agriwatch through private sources because Agmarknet data are not consistent and lots of gaps in reporting.

## Potato Prices & Arrivals in major Mandis as on 18.May.2016

| Mandis          | Farrukhabad | Khandauli | Indore   | Bangalore | Tarkeshwar (W.B) | Burdwan (W.B) |
|-----------------|-------------|-----------|----------|-----------|------------------|---------------|
| Price (Rs./Qtl) | 800-900     | 1100-1200 | 500-1400 | 1500-1650 | 1580             | 1500          |
| Arrivals (Qtl)  | 150         | 63000     | 5000     | 10000     | -                | -             |

#### Potato Prices & Arrivals in major Mandis as on 17. May. 2016

| Mandis          | Farrukhabad | Khandauli | Indore   | Bangalore | Tarkeshwar(W.B) | Burdwan (W.B) |
|-----------------|-------------|-----------|----------|-----------|-----------------|---------------|
| Price (Rs./Qtl) | 900-1100    | 1100-1200 | 500-1400 | 1500-1650 | 1580            | 1500          |
| Arrivals (Qtl)  | 450         | 72000     | 3500     | 9500      | -               | -             |