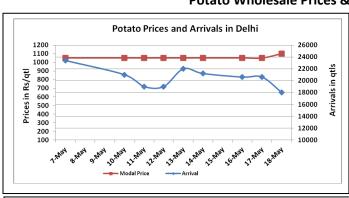

#### **Potato Fundamentals:**

- In Delhi, modal prices are trading near Rs 1060/ quintal compared to Rs 400/ quintal in corresponding period of 2015. Prices are firm this year amid lower storage estimates.
- In Indore, modal prices are trading in the range of Rs 1008/ quintal compared to Rs 680/ quintal in corresponding period of 2015.
- In U.P, release from cold storages started earlier this year from its normal time which is end of May month. This year cold storages open early amid lower storage estimates.
- In U.P, traders are expecting 90% capacity utilization from total capacity of 119.49 Lakh tons. Last year total storage in UP was approximately 115 lakh tons.

### **Potato Wholesale Prices & Arrivals trend in Consumption Centers**

(Source: AGRIWATCH)

Note: The above graph is made on data collected by Agriwatch through private sources because Agmarknet data are not consistent and lots of gaps in reporting.