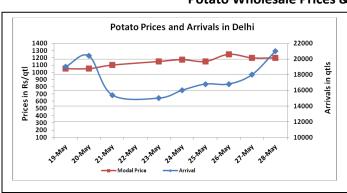

### **Potato Wholesale Prices & Arrivals trend in Consumption Centers**

(Source: AGRIWATCH)

Note: The above graph is made on data collected by Agriwatch through private sources because Agmarknet data are not consistent and lots of gaps in reporting.

#### **Potato Fundamentals:**

- In Delhi, modal prices are trading near Rs 1100/ quintal compared to Rs 425/ quintal in corresponding period of 2015. Prices are expected to remain firm this year amid lower storage estimates.
- In West Bengal, Agriwatch primary survey has estimated approximately 84% capacitity utilization from a total capacity of 67 lakh tons.
- In Punjab, average loading prices were Rs 777/ quintal compared to Rs 545/ quintal in corresponding period of 2015.
- In Gujarat, cold storage capacity utilization is approximately 85% from a total cold storage capacity of 16 lakh ton.