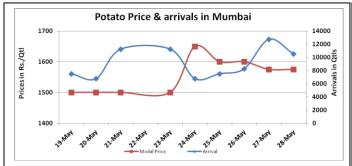

### **Potato Wholesale Prices & Arrivals trend in Consumption Centers**

(Source: AGRIWATCH)

Note: The above graph is made on data collected by Agriwatch through private sources because Agmarknet data are not consistent and lots of gaps in reporting.