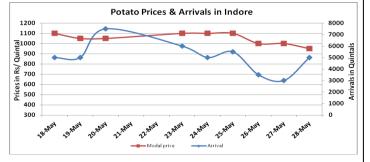

### **Potato Wholesale Prices & Arrivals trend in Consumption Centers**

(Source: AGRIWATCH)

Note: The above graph is made on data collected by Agriwatch through private sources because Agmarknet data are not consistent and lots of gaps in reporting.