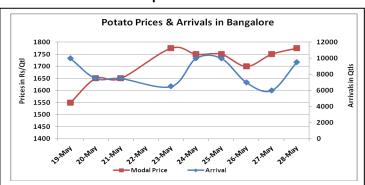

### **Potato Wholesale Prices & Arrivals trend in Consumption Centers**

(Source: AGRIWATCH)

Note: The above graph is made on data collected by Agriwatch through private sources because Agmarknet data are not consistent and lots of gaps in reporting.