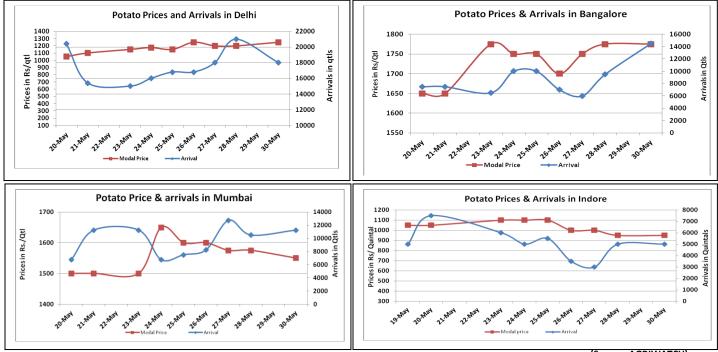

## Potato Wholesale Prices & Arrivals trend in Consumption Centers

(Source: AGRIWATCH)

Note: The above graph is made on data collected by Agriwatch through private sources because Agmarknet data are not consistent and lots of gaps in reporting.

#### Potato Prices & Arrivals in major Mandis as on 30. May. 2016

| Mandis          | Farrukhabad | Khandauli | Indore   | Bangalore | Tarkeshwar (W.B) | Burdwan (W.B) |
|-----------------|-------------|-----------|----------|-----------|------------------|---------------|
| Price (Rs./Qtl) | 1050-1150   | 1200-1300 | 500-1400 | 1700-1850 | 1580             | 1480          |
| Arrivals (Qtl)  | NA          | 72000     | 5000     | 14500     | -                | -             |

### Potato Prices & Arrivals in major Mandis as on 28.May.2016

| Mandis          | Farrukhabad | Khandauli | Indore   | Bangalore | Tarkeshwar(W.B) | Burdwan (W.B) |
|-----------------|-------------|-----------|----------|-----------|-----------------|---------------|
| Price (Rs./Qtl) | 1050-1150   | 1100-1300 | 500-1400 | 1700-1850 | Closed          | Closed        |
| Arrivals (Qtl)  | -           | 67500     | 5000     | 9500      | Closed          | Closed        |