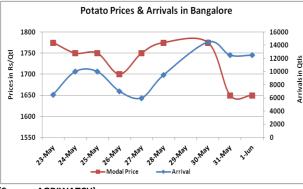

### **Potato Wholesale Prices & Arrivals trend in Consumption Centers**

(Source: AGRIWATCH)

Note: The above graph is made on data collected by Agriwatch through private sources because Agmarknet data are not consistent and lots of gaps in reporting.