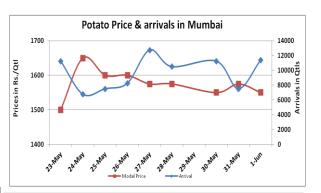

### **Potato Wholesale Prices & Arrivals trend in Consumption Centers**

(Source: AGRIWATCH)

Note: The above graph is made on data collected by Agriwatch through private sources because Agmarknet data are not consistent and lots of gaps in reporting.