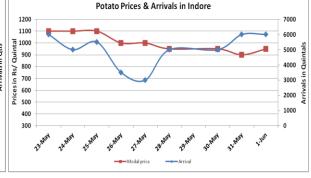

### **Potato Wholesale Prices & Arrivals trend in Consumption Centers**

(Source: AGRIWATCH)

Note: The above graph is made on data collected by Agriwatch through private sources because Agmarknet data are not consistent and lots of gaps in reporting.