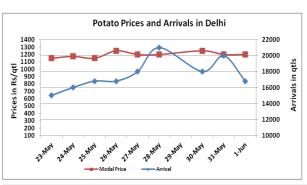

#### **Potato Fundamentals:**

- In Delhi, modal prices are trading near Rs 1268/ quintal compared to Rs 506/ quintal in corresponding period of 2015. Prices are expected to trade between Rs 1000-Rs 1500/ quintal in coming weeks.
- In West Bengal, Agriwatch primary survey has estimated approximately 84% capacity utilization from a total capacity of 67 lakh tons.
- In Punjab, average loading prices were Rs 777/ quintal compared to Rs 545/ quintal in corresponding period of 2015.
- In Punjab rabi yield for this year is estimated to be around 25.79 ton/Ha compared to 25.08 ton/ ha in corresponding period of 2015

### **Potato Wholesale Prices & Arrivals trend in Consumption Centers**

(Source: AGRIWATCH)

Note: The above graph is made on data collected by Agriwatch through private sources because Agmarknet data are not consistent and lots of gaps in reporting.