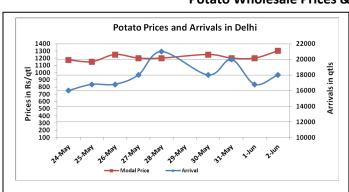

#### **Potato Fundamentals:**

- In Delhi, modal prices are trading near Rs 1268/ quintal compared to Rs 506/ quintal in corresponding period of 2015. Prices are expected to trade between Rs 1000-Rs 1500/ quintal in coming weeks.
- In West Bengal, Agriwatch primary survey has estimated approximately 84% capacity utilization from a total capacity of 67 lakh tons.
- In Punjab, average loading prices were Rs 777/ quintal compared to Rs 545/ quintal in corresponding period of 2015.
- In Punjab rabi yield for this year is estimated to be around 25.79 ton/Ha compared to 25.08 ton/ ha in corresponding period of 2015

#### **Potato Wholesale Prices & Arrivals trend in Consumption Centers**

(Source: AGRIWATCH)

Note: The above graph is made on data collected by Agriwatch through private sources because Agmarknet data are not consistent and lots of gaps in reporting

#### Potato Prices & Arrivals in major Mandis as on 02. June. 2016

| Mandis          | Farrukhabad | Khandauli | Indore   | Bangalore | Tarkeshwar (W.B) | Burdwan (W.B) |
|-----------------|-------------|-----------|----------|-----------|------------------|---------------|
| Price (Rs./Qtl) | 1050-1200   | 1100-1200 | 500-1400 | 1400-1600 | 1580             | 1480          |
| Arrivals (Qtl)  | -           | 54000     | 6500     | 15000     | -                | -             |

# Potato Prices & Arrivals in major Mandis as on 01. June. 2016

| Mandis          | Farrukhabad | Khandauli | Indore   | Bangalore | Tarkeshwar(W.B) | Burdwan (W.B) |
|-----------------|-------------|-----------|----------|-----------|-----------------|---------------|
| Price (Rs./Qtl) | 1100-1200   | 1200-1300 | 500-1400 | 1600-1700 | 1580            | 1480          |
| Arrivals (Qtl)  | -           | 81000     | 6000     | 12500     | -               | -             |

(Source: Agriwatch)