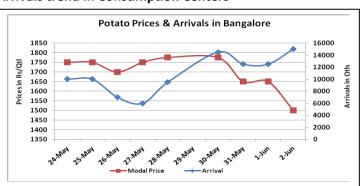

#### **Potato Wholesale Prices & Arrivals trend in Consumption Centers**

(Source: AGRIWATCH)

Note: The above graph is made on data collected by Agriwatch through private sources because Agmarknet data are not consistent and lots of gaps in reporting

#### Potato Prices & Arrivals in major Mandis as on 02. June. 2016

| Mandis          | Farrukhabad | Khandauli | Indore   | Bangalore | Tarkeshwar (W.B) | Burdwan (W.B) |
|-----------------|-------------|-----------|----------|-----------|------------------|---------------|
| Price (Rs./Qtl) | 1050-1200   | 1100-1200 | 500-1400 | 1400-1600 | 1580             | 1480          |
| Arrivals (Qtl)  | -           | 54000     | 6500     | 15000     | -                | -             |

# Potato Prices & Arrivals in major Mandis as on 01. June. 2016

| Mandis          | Farrukhabad | Khandauli | Indore   | Bangalore | Tarkeshwar(W.B) | Burdwan (W.B) |
|-----------------|-------------|-----------|----------|-----------|-----------------|---------------|
| Price (Rs./Qtl) | 1100-1200   | 1200-1300 | 500-1400 | 1600-1700 | 1580            | 1480          |
| Arrivals (Qtl)  | -           | 81000     | 6000     | 12500     | -               | -             |

(Source: Agriwatch)