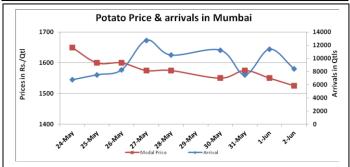

#### **Potato Wholesale Prices & Arrivals trend in Consumption Centers**

(Source: AGRIWATCH)

Note: The above graph is made on data collected by Agriwatch through private sources because Agmarknet data are not consistent and lots of gaps in reporting

## Potato Prices in major markets - Wholesale vs. Retail as on 02. June 2016

| POTATO-Wholesale and Retail Prices |                            |                                           |  |  |  |  |
|------------------------------------|----------------------------|-------------------------------------------|--|--|--|--|
| Contro                             | Wholesale Prices (Rs./Qtl) | Retail Prices (Rs./Qtl)<br>02. June. 2016 |  |  |  |  |
| Centre                             | 02. June. 2016             |                                           |  |  |  |  |
| DELHI                              | 1425                       | 2500                                      |  |  |  |  |
| LUCKNOW                            | 1000                       | 1200                                      |  |  |  |  |
| AHMEDABAD                          | 1800                       | 2000                                      |  |  |  |  |
| BHOPAL                             | 1500                       | 2000                                      |  |  |  |  |
| MUMBAI                             | 1450                       | 2200                                      |  |  |  |  |
| JAIPUR                             | 1150                       | 2000                                      |  |  |  |  |
| BHUBANESHWAR                       | 1580                       | 2000                                      |  |  |  |  |
| KOLKATA                            | 1600                       | 2000                                      |  |  |  |  |
| HYDERABAD                          | 2400                       | 2600                                      |  |  |  |  |
| BENGALURU                          | NR                         | NR                                        |  |  |  |  |
| TRIVANDPURAM                       | 2600                       | 3100                                      |  |  |  |  |
| CHENNAI                            | 1600                       | 2200                                      |  |  |  |  |

(Source: Consumer Affairs)