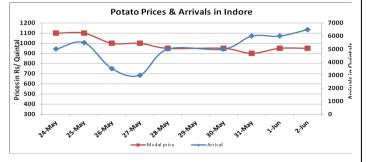

#### **Potato Wholesale Prices & Arrivals trend in Consumption Centers**

(Source: AGRIWATCH)

Note: The above graph is made on data collected by Agriwatch through private sources because Agmarknet data are not consistent and lots of gaps in reporting

#### Potato Prices & Arrivals in major Mandis as on 02. June. 2016

| Mandis          | Farrukhabad | Khandauli | Indore   | Bangalore | Tarkeshwar (W.B) | Burdwan (W.B) |
|-----------------|-------------|-----------|----------|-----------|------------------|---------------|
| Price (Rs./Qtl) | 1050-1200   | 1100-1200 | 500-1400 | 1400-1600 | 1580             | 1480          |
| Arrivals (Qtl)  | -           | 54000     | 6500     | 15000     | -                | -             |

# Potato Prices & Arrivals in major Mandis as on 01. June. 2016

| Mandis          | Farrukhabad | Khandauli | Indore   | Bangalore | Tarkeshwar(W.B) | Burdwan (W.B) |
|-----------------|-------------|-----------|----------|-----------|-----------------|---------------|
| Price (Rs./Qtl) | 1100-1200   | 1200-1300 | 500-1400 | 1600-1700 | 1580            | 1480          |
| Arrivals (Qtl)  | -           | 81000     | 6000     | 12500     | -               | -             |

(Source: Agriwatch)