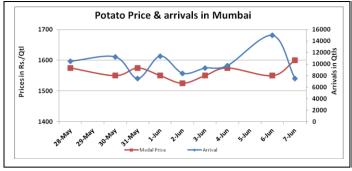

### **Potato Wholesale Prices & Arrivals trend in Consumption Centers**

(Source: AGRIWATCH)

Note: The above graph is made on data collected by Agriwatch through private sources because Agmarknet data are not consistent and lots of gaps in reporting.