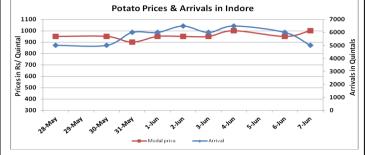

### **Potato Wholesale Prices & Arrivals trend in Consumption Centers**

(Source: AGRIWATCH)

Note: The above graph is made on data collected by Agriwatch through private sources because Agmarknet data are not consistent and lots of gaps in reporting.