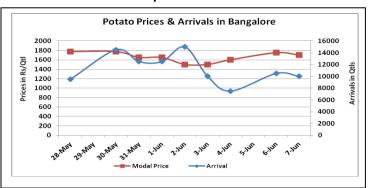

### **Potato Wholesale Prices & Arrivals trend in Consumption Centers**

(Source: AGRIWATCH)

Note: The above graph is made on data collected by Agriwatch through private sources because Agmarknet data are not consistent and lots of gaps in reporting.