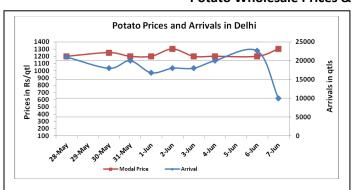

### **Potato Wholesale Prices & Arrivals trend in Consumption Centers**

(Source: AGRIWATCH)

Note: The above graph is made on data collected by Agriwatch through private sources because Agmarknet data are not consistent and lots of gaps in reporting.

#### **Potato Fundamentals:**

- In Delhi, modal prices are trading near Rs 1413/ quintal compared to Rs 586/ quintal in corresponding period of 2015. Prices are expected to trade between Rs 1300-Rs 1500/ quintal in coming weeks.
- In U.P, total acreages under the potato crop for the year of 2015-16 was estimated to be 5.76 lakh hectares and production estimated to be around 132.83 lakh hectares. Government has estimated of 5.93 lakh hectares.
- In Bihar as per state government figures, average capacities of cold stores in Bihar has not change since two years and approximately 85% of capacity has been utilized in current year.
- In West Bengal, Agriwatch primary survey has estimated approximately 84% capacitity utilization from a total capacity of 67 lakh tons. So far approximately 12% potato has been released from cold storages.