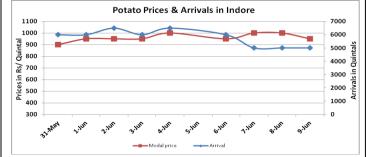

### **Potato Wholesale Prices & Arrivals trend in Consumption Centers**

(Source: AGRIWATCH)

Note: The above graph is made on data collected by Agriwatch through private sources because Agmarknet data are not consistent and lots of gaps in reporting.

## Potato Prices & Arrivals in major Mandis as on 09. June. 2016

| Mandis          | Farrukhabad | Khandauli | Indore   | Bangalore | Tarkeshwar (W.B) | Burdwan (W.B) |
|-----------------|-------------|-----------|----------|-----------|------------------|---------------|
| Price (Rs./Qtl) | 1150-1200   | 1100-1300 | 500-1400 | 1500-1650 | 1600             | 1500          |
| Arrivals (Qtl)  | -           | 72000     | 5000     | 10000     | -                | -             |

## Potato Prices & Arrivals in major Mandis as on 08. June. 2016

|                 |             |           |          | ,         | ,               |               |
|-----------------|-------------|-----------|----------|-----------|-----------------|---------------|
| Mandis          | Farrukhabad | Khandauli | Indore   | Bangalore | Tarkeshwar(W.B) | Burdwan (W.B) |
| Price (Rs./Qtl) | 1150-1200   | 1100-1300 | 500-1400 | 1600-1700 | 1580            | 1500          |
| Arrivals (Qtl)  | -           | 76500     | 6000     | 11000     | -               | -             |