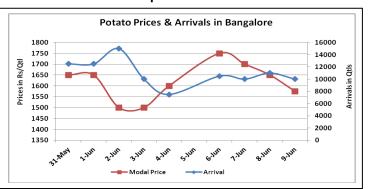

### **Potato Wholesale Prices & Arrivals trend in Consumption Centers**

(Source: AGRIWATCH)

Note: The above graph is made on data collected by Agriwatch through private sources because Agmarknet data are not consistent and lots of gaps in reporting.

## Potato Prices & Arrivals in major Mandis as on 09. June. 2016

| Mandis          | Farrukhabad | Khandauli | Indore   | Bangalore | Tarkeshwar (W.B) | Burdwan (W.B) |
|-----------------|-------------|-----------|----------|-----------|------------------|---------------|
| Price (Rs./Qtl) | 1150-1200   | 1100-1300 | 500-1400 | 1500-1650 | 1600             | 1500          |
| Arrivals (Qtl)  | -           | 72000     | 5000     | 10000     | -                | -             |

## Potato Prices & Arrivals in major Mandis as on 08. June. 2016

|                 |             |           |          | ,         | ,               |               |
|-----------------|-------------|-----------|----------|-----------|-----------------|---------------|
| Mandis          | Farrukhabad | Khandauli | Indore   | Bangalore | Tarkeshwar(W.B) | Burdwan (W.B) |
| Price (Rs./Qtl) | 1150-1200   | 1100-1300 | 500-1400 | 1600-1700 | 1580            | 1500          |
| Arrivals (Qtl)  | -           | 76500     | 6000     | 11000     | -               | -             |