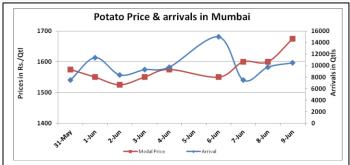

### **Potato Wholesale Prices & Arrivals trend in Consumption Centers**

(Source: AGRIWATCH)

Note: The above graph is made on data collected by Agriwatch through private sources because Agmarknet data are not consistent and lots of gaps in reporting.

# Potato Prices in major markets - Wholesale vs. Retail as 09 June2016

| POTATO-Wholesale and Retail Prices |                            |                         |  |  |  |  |  |
|------------------------------------|----------------------------|-------------------------|--|--|--|--|--|
| Centre                             | Wholesale Prices (Rs./Qtl) | Retail Prices (Rs./Qtl) |  |  |  |  |  |
| Centre                             | 09.June. 2016              | 09. June. 2016          |  |  |  |  |  |
| DELHI                              | 1425                       | 2600                    |  |  |  |  |  |
| LUCKNOW                            | 1000                       | 1200                    |  |  |  |  |  |
| AHMEDABAD                          | 1800                       | 2000                    |  |  |  |  |  |
| BHOPAL                             | 1500                       | 2000                    |  |  |  |  |  |
| MUMBAI                             | 1500                       | 2400                    |  |  |  |  |  |
| JAIPUR                             | 1100                       | 2000                    |  |  |  |  |  |
| BHUBANESHWAR                       | 1580                       | 2000                    |  |  |  |  |  |
| KOLKATA                            | 1600                       | 2000                    |  |  |  |  |  |
| HYDERABAD                          | 2400                       | 2600                    |  |  |  |  |  |
| BENGALURU                          | 1600                       | 2000                    |  |  |  |  |  |
| TRIVANDPURAM                       | 3000                       | 3500                    |  |  |  |  |  |
| CHENNAI                            | 1800                       | 2400                    |  |  |  |  |  |