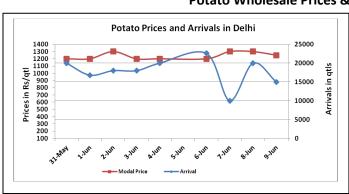

### **Potato Wholesale Prices & Arrivals trend in Consumption Centers**

(Source: AGRIWATCH)

Note: The above graph is made on data collected by Agriwatch through private sources because Agmarknet data are not consistent and lots of gaps in reporting.

#### **Potato Fundamentals:**

- In Delhi, modal prices are trading near Rs 1243/ quintal compared to Rs 550/ quintal in corresponding period of 2015.
- According to trade sources in U.P, approximately 10% potato crop has been released so far from a total storage of 116 lakh tons.
- In U.P, average yield for year 2015-16 was estimated to be 23.06 tons per hectares over government last year's average yield which was 22.55 tons per hectares.
- In West Bengal, Agriwatch primary survey has estimated approximately 84% capacitity utilization from a total capacity of 67 lakh tons. So far approximately 12% potato has been released from cold storages.