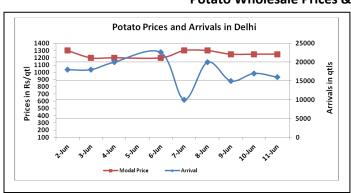

#### **Potato Wholesale Prices & Arrivals trend in Consumption Centers**

(Source: AGRIWATCH)

Note: The above graph is made on data collected by Agriwatch through private sources because Agmarknet data are not consistent and lots of gaps in reporting.

### Potato Prices & Arrivals in major Mandis as on 11. June. 2016

| Mandis          | Farrukhabad | habad Khandauli Indo |          | Bangalore | Tarkeshwar (W.B) | Burdwan (W.B) |
|-----------------|-------------|----------------------|----------|-----------|------------------|---------------|
| Price (Rs./Qtl) | 1150-1200   | 1100-1300            | 500-1400 | 1600-1700 | Closed           | Closed        |
| Arrivals (Qtl)  | -           | 72000                | 6000     | 9500      | Closed           | Closed        |

## Potato Prices & Arrivals in major Mandis as on 10. June. 2016

|  | Mandis          | Farrukhabad | Khandauli | Indore   | Bangalore | Tarkeshwar(W.B) | Burdwan (W.B) |
|--|-----------------|-------------|-----------|----------|-----------|-----------------|---------------|
|  | Price (Rs./Qtl) | 1100-1200   | 1100-1300 | 500-1400 | 1500-1700 | 1600            | 1500          |
|  | Arrivals (Qtl)  | -           | 76500     | 6000     | 9500      | -               | -             |