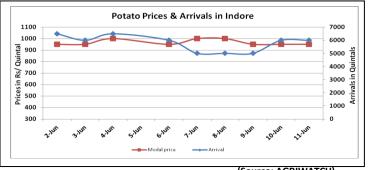

#### **Potato Wholesale Prices & Arrivals trend in Consumption Centers**

(Source: AGRIWATCH)

Note: The above graph is made on data collected by Agriwatch through private sources because Agmarknet data are not consistent and lots of gaps in reporting.

### Potato Prices & Arrivals in major Mandis as on 11. June. 2016

| Mandis          | Farrukhabad | habad Khandauli Indo |          | Bangalore | Tarkeshwar (W.B) | Burdwan (W.B) |
|-----------------|-------------|----------------------|----------|-----------|------------------|---------------|
| Price (Rs./Qtl) | 1150-1200   | 1100-1300            | 500-1400 | 1600-1700 | Closed           | Closed        |
| Arrivals (Qtl)  | -           | 72000                | 6000     | 9500      | Closed           | Closed        |

## Potato Prices & Arrivals in major Mandis as on 10. June. 2016

|  | Mandis          | Farrukhabad | Khandauli | Indore   | Bangalore | Tarkeshwar(W.B) | Burdwan (W.B) |
|--|-----------------|-------------|-----------|----------|-----------|-----------------|---------------|
|  | Price (Rs./Qtl) | 1100-1200   | 1100-1300 | 500-1400 | 1500-1700 | 1600            | 1500          |
|  | Arrivals (Qtl)  | -           | 76500     | 6000     | 9500      | -               | -             |