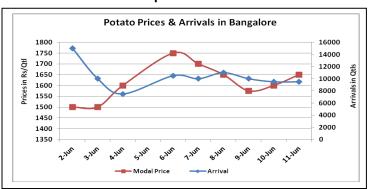

#### **Potato Wholesale Prices & Arrivals trend in Consumption Centers**

(Source: AGRIWATCH)

Note: The above graph is made on data collected by Agriwatch through private sources because Agmarknet data are not consistent and lots of gaps in reporting.

### Potato Prices & Arrivals in major Mandis as on 11. June. 2016

| Mandis          | Farrukhabad | habad Khandauli Indo |          | Bangalore | Tarkeshwar (W.B) | Burdwan (W.B) |
|-----------------|-------------|----------------------|----------|-----------|------------------|---------------|
| Price (Rs./Qtl) | 1150-1200   | 1100-1300            | 500-1400 | 1600-1700 | Closed           | Closed        |
| Arrivals (Qtl)  | -           | 72000                | 6000     | 9500      | Closed           | Closed        |

## Potato Prices & Arrivals in major Mandis as on 10. June. 2016

|  | Mandis          | Farrukhabad | Khandauli | Indore   | Bangalore | Tarkeshwar(W.B) | Burdwan (W.B) |
|--|-----------------|-------------|-----------|----------|-----------|-----------------|---------------|
|  | Price (Rs./Qtl) | 1100-1200   | 1100-1300 | 500-1400 | 1500-1700 | 1600            | 1500          |
|  | Arrivals (Qtl)  | -           | 76500     | 6000     | 9500      | -               | -             |