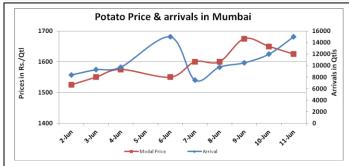

#### **Potato Wholesale Prices & Arrivals trend in Consumption Centers**

(Source: AGRIWATCH)

Note: The above graph is made on data collected by Agriwatch through private sources because Agmarknet data are not consistent and lots of gaps in reporting.

# Potato Prices in major markets - Wholesale vs. Retail as 10 June2016

| POTATO-Wholesale and Retail Prices |                            |                         |  |  |  |  |
|------------------------------------|----------------------------|-------------------------|--|--|--|--|
| Centre                             | Wholesale Prices (Rs./Qtl) | Retail Prices (Rs./Qtl) |  |  |  |  |
| centre                             | 10.June. 2016              | 10. June. 2016          |  |  |  |  |
| DELHI                              | 1425                       | 2600                    |  |  |  |  |
| LUCKNOW                            | 1000                       | 1200                    |  |  |  |  |
| AHMEDABAD                          | 1800                       | 2000                    |  |  |  |  |
| BHOPAL                             | 1500                       | 2000                    |  |  |  |  |
| MUMBAI                             | 1450                       | 2400                    |  |  |  |  |
| JAIPUR                             | 1150                       | 2000                    |  |  |  |  |
| BHUBANESHWAR                       | 1580                       | 2000                    |  |  |  |  |
| KOLKATA                            | 1600                       | 2000                    |  |  |  |  |
| HYDERABAD                          | 2400                       | 2600                    |  |  |  |  |
| BENGALURU                          | 1600                       | 2000                    |  |  |  |  |
| TRIVANDPURAM                       | 3000                       | 3500                    |  |  |  |  |
| CHENNAI                            | 1800                       | 2400                    |  |  |  |  |