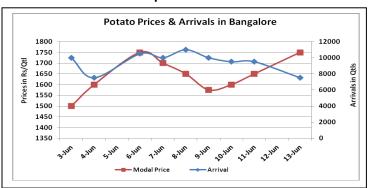

#### **Potato Wholesale Prices & Arrivals trend in Consumption Centers**

(Source: AGRIWATCH)

Note: The above graph is made on data collected by Agriwatch through private sources because Agmarknet data are not consistent and lots of gaps in reporting.