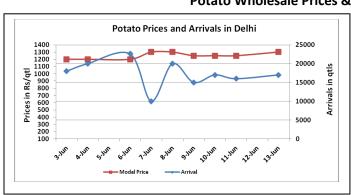

#### **Potato Wholesale Prices & Arrivals trend in Consumption Centers**

(Source: AGRIWATCH)

Note: The above graph is made on data collected by Agriwatch through private sources because Agmarknet data are not consistent and lots of gaps in reporting.