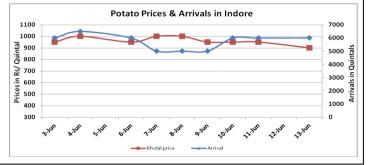

#### **Potato Wholesale Prices & Arrivals trend in Consumption Centers**

(Source: AGRIWATCH)

Note: The above graph is made on data collected by Agriwatch through private sources because Agmarknet data are not consistent and lots of gaps in reporting.