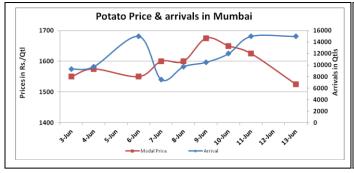

#### **Potato Wholesale Prices & Arrivals trend in Consumption Centers**

(Source: AGRIWATCH)

Note: The above graph is made on data collected by Agriwatch through private sources because Agmarknet data are not consistent and lots of gaps in reporting.