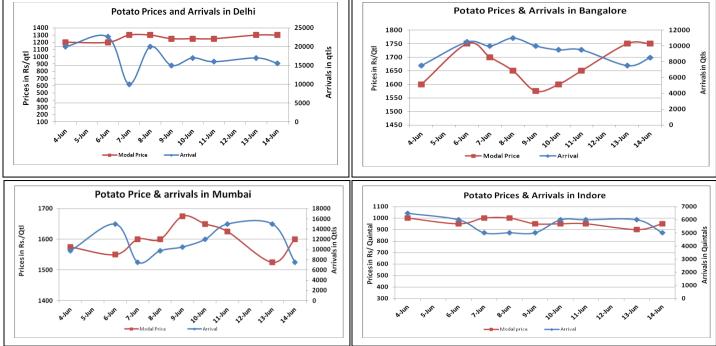

## Potato Wholesale Prices & Arrivals trend in Consumption Centers

(Source: AGRIWATCH)

Note: The above graph is made on data collected by Agriwatch through private sources because Agmarknet data are not consistent and lots of gaps in reporting.