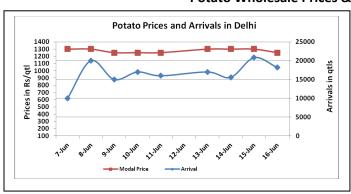

### **Potato Wholesale Prices & Arrivals trend in Consumption Centers**

(Source: AGRIWATCH)

Note: The above graph is made on data collected by Agriwatch through private sources because Agmarknet data are not consistent and lots of gaps in reporting.