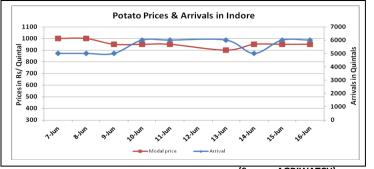

### **Potato Wholesale Prices & Arrivals trend in Consumption Centers**

(Source: AGRIWATCH)

Note: The above graph is made on data collected by Agriwatch through private sources because Agmarknet data are not consistent and lots of gaps in reporting.