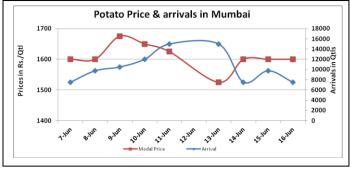

### **Potato Wholesale Prices & Arrivals trend in Consumption Centers**

(Source: AGRIWATCH)

Note: The above graph is made on data collected by Agriwatch through private sources because Agmarknet data are not consistent and lots of gaps in reporting.