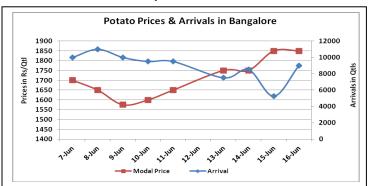

### **Potato Wholesale Prices & Arrivals trend in Consumption Centers**

(Source: AGRIWATCH)

Note: The above graph is made on data collected by Agriwatch through private sources because Agmarknet data are not consistent and lots of gaps in reporting.