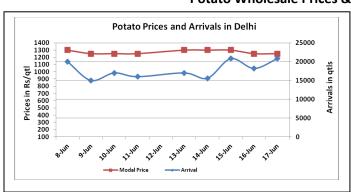

### **Potato Wholesale Prices & Arrivals trend in Consumption Centers**

(Source: AGRIWATCH)

Note: The above graph is made on data collected by Agriwatch through private sources because Agmarknet data are not consistent and lots of gaps in reporting.