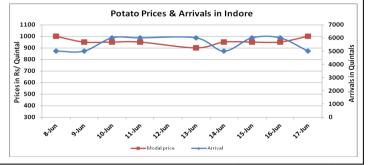

### **Potato Wholesale Prices & Arrivals trend in Consumption Centers**

(Source: AGRIWATCH)

Note: The above graph is made on data collected by Agriwatch through private sources because Agmarknet data are not consistent and lots of gaps in reporting.