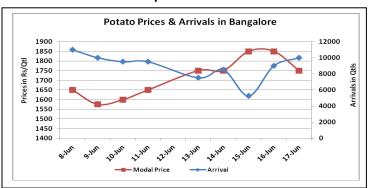

### **Potato Wholesale Prices & Arrivals trend in Consumption Centers**

(Source: AGRIWATCH)

Note: The above graph is made on data collected by Agriwatch through private sources because Agmarknet data are not consistent and lots of gaps in reporting.