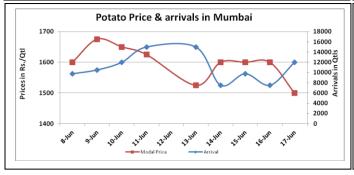

### **Potato Wholesale Prices & Arrivals trend in Consumption Centers**

(Source: AGRIWATCH)

Note: The above graph is made on data collected by Agriwatch through private sources because Agmarknet data are not consistent and lots of gaps in reporting.