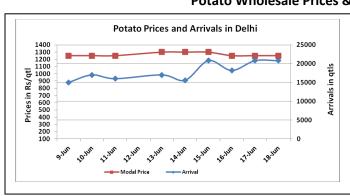

### **Potato Wholesale Prices & Arrivals trend in Consumption Centers**

(Source: AGRIWATCH)

Note: The above graph is made on data collected by Agriwatch through private sources because Agmarknet data are not consistent and lots of gaps in reporting.