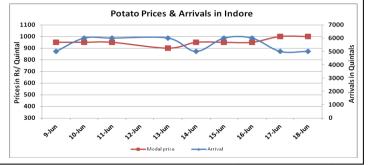

### **Potato Wholesale Prices & Arrivals trend in Consumption Centers**

(Source: AGRIWATCH)

Note: The above graph is made on data collected by Agriwatch through private sources because Agmarknet data are not consistent and lots of gaps in reporting.