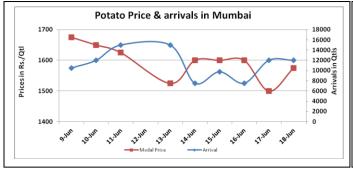

### **Potato Wholesale Prices & Arrivals trend in Consumption Centers**

(Source: AGRIWATCH)

Note: The above graph is made on data collected by Agriwatch through private sources because Agmarknet data are not consistent and lots of gaps in reporting.