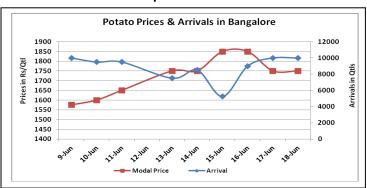

### **Potato Wholesale Prices & Arrivals trend in Consumption Centers**

(Source: AGRIWATCH)

Note: The above graph is made on data collected by Agriwatch through private sources because Agmarknet data are not consistent and lots of gaps in reporting.