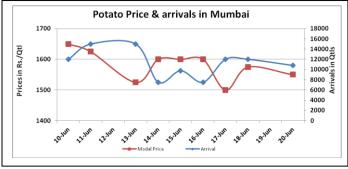

### Potato Wholesale Prices & Arrivals trend in Consumption Centers

(Source: AGRIWATCH)

Note: The above graph is made on data collected by Agriwatch through private sources because Agmarknet data are not consistent and lots of gaps in reporting.

## Potato Prices & Arrivals in major Mandis as on 20. June. 2016

| Mandis          | Farrukhabad | Khandauli | Indore   | Bangalore | Tarkeshwar (W.B) | Burdwan (W.B) |
|-----------------|-------------|-----------|----------|-----------|------------------|---------------|
| Price (Rs./Qtl) | 1150-1250   | 1100-1300 | 500-1400 | 1800-1900 | 1630             | 1520          |
| Arrivals (Qtl)  | -           | 76500     | 5000     | 10000     | -                | 1             |

# Potato Prices & Arrivals in major Mandis as on 18. June. 2016

| Mandis          | Farrukhabad | Khandauli | Indore   | Bangalore | Tarkeshwar(W.B) | Burdwan (W.B) |
|-----------------|-------------|-----------|----------|-----------|-----------------|---------------|
| Price (Rs./Qtl) | 1050-1150   | 1100-1300 | 500-1500 | 1700-1800 | Closed          | Closed        |
| Arrivals (Qtl)  | -           | 72000     | 5000     | 10000     | Closed          | Closed        |

(Source: Agriwatch)