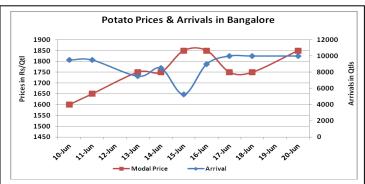

### Potato Wholesale Prices & Arrivals trend in Consumption Centers

(Source: AGRIWATCH)

Note: The above graph is made on data collected by Agriwatch through private sources because Agmarknet data are not consistent and lots of gaps in reporting.

## Potato Prices & Arrivals in major Mandis as on 20. June. 2016

| Mandis          | Farrukhabad | Khandauli | Indore   | Bangalore | Tarkeshwar (W.B) | Burdwan (W.B) |
|-----------------|-------------|-----------|----------|-----------|------------------|---------------|
| Price (Rs./Qtl) | 1150-1250   | 1100-1300 | 500-1400 | 1800-1900 | 1630             | 1520          |
| Arrivals (Qtl)  | -           | 76500     | 5000     | 10000     | -                | 1             |

# Potato Prices & Arrivals in major Mandis as on 18. June. 2016

| Mandis          | Farrukhabad | Khandauli | Indore   | Bangalore | Tarkeshwar(W.B) | Burdwan (W.B) |
|-----------------|-------------|-----------|----------|-----------|-----------------|---------------|
| Price (Rs./Qtl) | 1050-1150   | 1100-1300 | 500-1500 | 1700-1800 | Closed          | Closed        |
| Arrivals (Qtl)  | -           | 72000     | 5000     | 10000     | Closed          | Closed        |

(Source: Agriwatch)