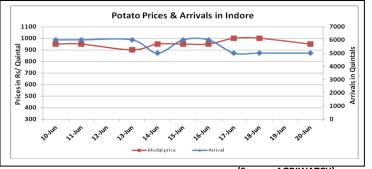

### Potato Wholesale Prices & Arrivals trend in Consumption Centers

(Source: AGRIWATCH)

Note: The above graph is made on data collected by Agriwatch through private sources because Agmarknet data are not consistent and lots of gaps in reporting.

## Potato Prices & Arrivals in major Mandis as on 20. June. 2016

| Mandis          | Farrukhabad | Khandauli | Indore   | Bangalore | Tarkeshwar (W.B) | Burdwan (W.B) |
|-----------------|-------------|-----------|----------|-----------|------------------|---------------|
| Price (Rs./Qtl) | 1150-1250   | 1100-1300 | 500-1400 | 1800-1900 | 1630             | 1520          |
| Arrivals (Qtl)  | -           | 76500     | 5000     | 10000     | -                | 1             |

# Potato Prices & Arrivals in major Mandis as on 18. June. 2016

| Mandis          | Farrukhabad | Khandauli | Indore   | Bangalore | Tarkeshwar(W.B) | Burdwan (W.B) |
|-----------------|-------------|-----------|----------|-----------|-----------------|---------------|
| Price (Rs./Qtl) | 1050-1150   | 1100-1300 | 500-1500 | 1700-1800 | Closed          | Closed        |
| Arrivals (Qtl)  | -           | 72000     | 5000     | 10000     | Closed          | Closed        |

(Source: Agriwatch)