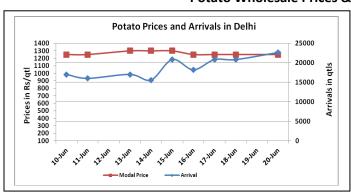

### Potato Wholesale Prices & Arrivals trend in Consumption Centers

(Source: AGRIWATCH)

Note: The above graph is made on data collected by Agriwatch through private sources because Agmarknet data are not consistent and lots of gaps in reporting.

## Potato Prices & Arrivals in major Mandis as on 20. June. 2016

| Mandis          | Farrukhabad | Khandauli | Indore   | Bangalore | Tarkeshwar (W.B) | Burdwan (W.B) |
|-----------------|-------------|-----------|----------|-----------|------------------|---------------|
| Price (Rs./Qtl) | 1150-1250   | 1100-1300 | 500-1400 | 1800-1900 | 1630             | 1520          |
| Arrivals (Qtl)  | -           | 76500     | 5000     | 10000     | -                | 1             |

# Potato Prices & Arrivals in major Mandis as on 18. June. 2016

| Mandis          | Farrukhabad | Khandauli | Indore   | Bangalore | Tarkeshwar(W.B) | Burdwan (W.B) |
|-----------------|-------------|-----------|----------|-----------|-----------------|---------------|
| Price (Rs./Qtl) | 1050-1150   | 1100-1300 | 500-1500 | 1700-1800 | Closed          | Closed        |
| Arrivals (Qtl)  | -           | 72000     | 5000     | 10000     | Closed          | Closed        |

(Source: Agriwatch)