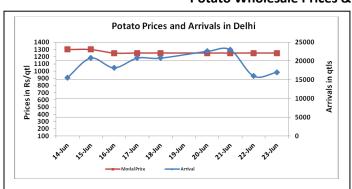

## **Potato Wholesale Prices & Arrivals trend in Consumption Centers**

(Source: AGRIWATCH)

Note: The above graph is made on data collected by Agriwatch through private sources because Agmarknet data are not consistent and lots of gaps in reporting.