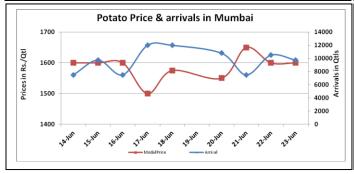

## **Potato Wholesale Prices & Arrivals trend in Consumption Centers**

(Source: AGRIWATCH)

Note: The above graph is made on data collected by Agriwatch through private sources because Agmarknet data are not consistent and lots of gaps in reporting.