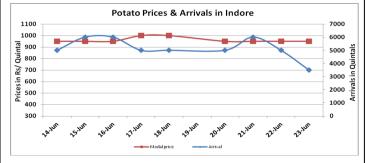

## **Potato Fundamentals:**

- In U.P, State Government's potato acreage estimate for 2015-16 is 5.93 lakh hectares vs. last year's estimate of 5.50 lakh hectares.
- In U.P, capacity utilization during 2015-16 was approximately 95.7% against last year's utilization of 94.5%. Thus total storage quantity during the beginning of the season is calculated to be around 119.62 lakh tons.
- In West Bengal, potato area is estimated to be 3.84 lakh hectares which is 6.90% lower compared to 4.12 lakh hectares during corresponding period of 2015.
- In Bihar, potato acreage is estimated to be 3.28 lakh hectares compared to 3.18 lakh hectares in corresponding period of 2015.
- In Indore, arrivals have decreased because of lower release from cold stores amid rainfall.

## **Potato Wholesale Prices & Arrivals trend in Consumption Centers**

(Source: AGRIWATCH)

Note: The above graph is made on data collected by Agriwatch through private sources because Agmarknet data are not consistent and lots of gaps in reporting.