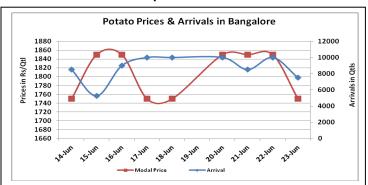

## **Potato Wholesale Prices & Arrivals trend in Consumption Centers**

(Source: AGRIWATCH)

Note: The above graph is made on data collected by Agriwatch through private sources because Agmarknet data are not consistent and lots of gaps in reporting.